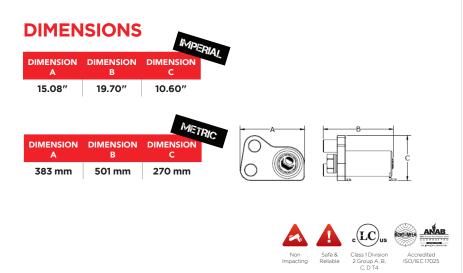

#### **SPECIFICATIONS**

Torque Ranges: 900 – 18,000 ft. lbs/ 12,000 - 24,000 Nm Weight: 235 lbs./ 106.5 kg Square Drive: 2.5" Repeatability: +/-1%