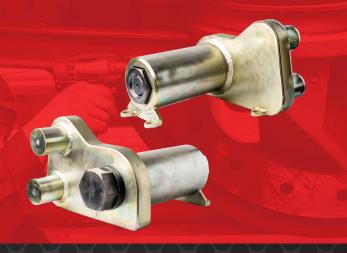

# LARGE CALIBRATION SYSTEM 12K

Part Number: 30526

# LIGHTER FASTER STRONGER

Designed for larger RAD Torque tools, the 12K Large Calibration System includes a stand and a 12K Smart Socket<sup>™</sup>, and features a rundown fixture designed and produced to accurately calibrate RAD Torque tools up to 12,000 ft. lbs/ 16,000 Nm. This calibration system is engineered for strength and durability. A special shipping crate also comes with the stand.