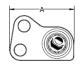

### **DIMENSIONS**

|                |                | IMPERIAL    |
|----------------|----------------|-------------|
| DIMENSION<br>A | DIMENSION<br>B | DIMENSION C |
| 15.08"         | 19.70"         | 10.60"      |

|                |                | MET            | TRIC |
|----------------|----------------|----------------|------|
| DIMENSION<br>A | DIMENSION<br>B | DIMENSION<br>C | 40   |
| 383 mm         | 501 mm         | 270 mm         |      |