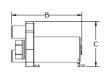

### **DIMENSIONS**

|                |                | IMPERIAL    |
|----------------|----------------|-------------|
| DIMENSION<br>A | DIMENSION<br>B | DIMENSION C |
| 15.08"         | 19.70"         | 10.60"      |

|                |                | MET            | TRIC |
|----------------|----------------|----------------|------|
| DIMENSION<br>A | DIMENSION<br>B | DIMENSION<br>C | 40   |
| 383 mm         | 501 mm         | 270 mm         |      |