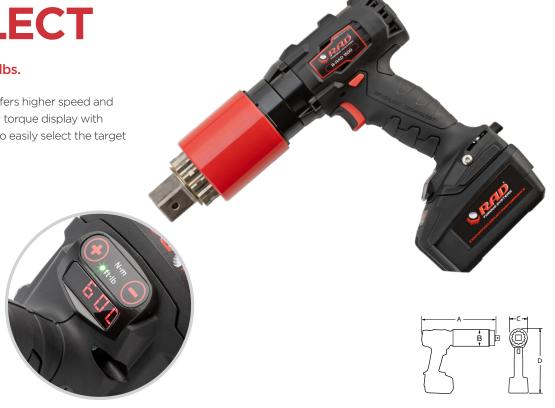

## **B-RAD SELECT**

## NEW! Torque ranges up to 5000 ft. lbs.

The newly designed B-RAD Select Series offers higher speed and longer battery life while incorporating a new torque display with buttons. The B-RAD Select allows the user to easily select the target torque. Patented Product.

- Now with digital torque settings, able to increase or decrease the value by 10 ft. lbs.
- Torque ranges up to 5000 ft. lbs.
- Equipped with the latest lithium-ion technology
- Suitable for pre-torque and service jobs where electricity or compressed air are not available
- Longer battery life as energy is used more efficiently