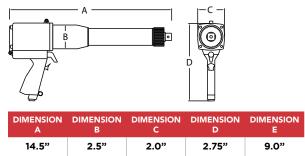

# RAD WHEEL NUT & OTR MINING 7GX-R

Part Number: 13495



# LIGHTER **FASTER** STRONGER

Accidents caused by incorrectly tightened wheel nuts are a serious problem. That's why the RAD Wheel Nut Bolting was designed with one job in mind: wheel nut bolting where torque control is a must.

### **SPECIFICATIONS**

Torque Ranges: 300 ft. lbs. - 700 ft. lbs.

Speed: 115 RPM Weight: 12.0 lbs. Square Drive: 0.75" Noise Level: 80 dB Repeatability: +/-2% Accuracy: +/-4%

### **DIMENSIONS**













### **Included Tool Holder**

With FRL unit, 12' hose and fittings



## **SUITABLE REACTION ARMS**

| Standard           | Deep Socket    |
|--------------------|----------------|
| PN: 13512          | PN: 12902      |
| Double Ended Arm   | Blank          |
| PN: 13442          | PN: 13773      |
| Double Ended Blank | Retaining Ring |
| PN: 12903          | PN: 10306      |