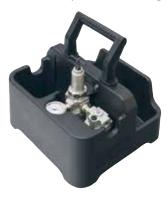

# RAD WHEEL NUT & OTR MINING 7GX-R

Part Number: 13495



# LIGHTER **FASTER** STRONGER

Accidents caused by incorrectly tightened wheel nuts are a serious problem. That's why the RAD Wheel Nut Bolting was designed with one job in mind: wheel nut bolting where torque control is a must.

### **SPECIFICATIONS**

Torque Ranges: 300 ft. lbs. - 700 ft. lbs.

Speed: 115 RPM Weight: 12.0 lbs. Square Drive: 0.75" Noise Level: 80 dB Repeatability: +/-2% Accuracy: +/-4%

### **DIMENSIONS**













### **Included Tool Holder**

With FRL unit, 12' hose and fittings



## **SUITABLE REACTION ARMS**

| Standard           | Deep Socket    |
|--------------------|----------------|
| PN: 13512          | PN: 12902      |
| Double Ended Arm   | Blank          |
| PN: 13442          | PN: 13773      |
| Double Ended Blank | Retaining Ring |
| PN: 12903          | PN: 10306      |