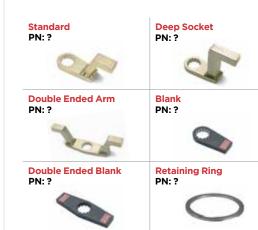

# RAD WHEEL NUT & OTR MINING 15NDX-R

Part Number: 20810



Accidents caused by incorrectly tightened wheel nuts are a serious problem. That's why the RAD Wheel Nut Bolting was designed with one job in mind: wheel nut bolting where torque control is a must.

#### **SPECIFICATIONS**

Torque Ranges: 300 ft. lbs. – 1500 ft. lbs. Speed: 10 RPM Weight: 16.0 lbs. Square Drive: 1.0" Noise Level: 80 dB Repeatability: +/-2% Accuracy: +/-4%

#### DIMENSIONS



#### **Included Tool Holder**

With FRL unit, 12' hose and fittings



### SUITABLE REACTION ARMS



## NEW WORLD TECHNOLOGIES INC

NEW WORLD TECHNOLOGIES INCORPORATED

#100 - 30722 MARSHALL RD | ABBOTSFORD, BC V2T 0H9 | CANADA 604.852.0405 | INFO@RADTORQUE.COM | RADTORQUE.COM