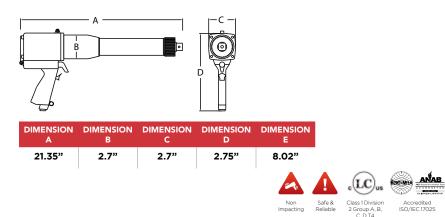

# RAD WHEEL NUT & OTR MINING 15NDX-R

Part Number: 20810



Accidents caused by incorrectly tightened wheel nuts are a serious problem. That's why the RAD Wheel Nut Bolting was designed with one job in mind: wheel nut bolting where torque control is a must.

#### **SPECIFICATIONS**

Torque Ranges: 300 ft. lbs. – 1500 ft. lbs. Speed: 10 RPM Weight: 16.0 lbs. Square Drive: 1.0" Noise Level: 80 dB Repeatability: +/-2% Accuracy: +/-4%

#### DIMENSIONS



#### **Included Tool Holder**

With FRL unit, 12' hose and fittings



### SUITABLE REACTION ARMS



## NEW WORLD TECHNOLOGIES INC

NEW WORLD TECHNOLOGIES INCORPORATED

#100 - 30722 MARSHALL RD | ABBOTSFORD, BC V2T 0H9 | CANADA 604.852.0405 | INFO@RADTORQUE.COM | RADTORQUE.COM