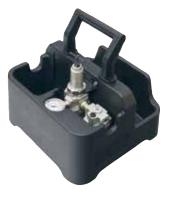

# RAD WHEEL NUT & OTR MINING 15NDX-R

Part Number: 20810



Accidents caused by incorrectly tightened wheel nuts are a serious problem. That's why the RAD Wheel Nut Bolting was designed with one job in mind: wheel nut bolting where torque control is a must.

#### **SPECIFICATIONS**

Torque Ranges: 300 ft. lbs. – 1500 ft. lbs. Speed: 10 RPM Weight: 16.0 lbs. Square Drive: 1.0" Noise Level: 80 dB Repeatability: +/-2% Accuracy: +/-4%

#### DIMENSIONS



#### **Included Tool Holder**

With FRL unit, 12' hose and fittings



### SUITABLE REACTION ARMS



## NEW WORLD TECHNOLOGIES INC

NEW WORLD TECHNOLOGIES INCORPORATED

#100 - 30722 MARSHALL RD | ABBOTSFORD, BC V2T 0H9 | CANADA 604.852.0405 | INFO@RADTORQUE.COM | RADTORQUE.COM