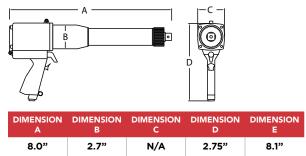

# RAD WHEEL NUT & OTR MINING 15DX-NX

Part Number: 19339



# LIGHTER **FASTER** STRONGER

Accidents caused by incorrectly tightened wheel nuts are a serious problem. That's why the RAD Wheel Nut Bolting was designed with one job in mind: wheel nut bolting where torque control is a must.

### **SPECIFICATIONS**

Torque Ranges: 300 ft. lbs. - 1500 ft. lbs.

Speed: 10 RPM Weight: 8.6 lbs. Square Drive: 1.0" Noise Level: 80 dB Repeatability: +/-2% Accuracy: +/-4%

### **DIMENSIONS**











ass 1 Division Accredit Group A, B, ISO/IEC 17 C, D T4

### **Included Tool Holder**

With FRL unit, 12' hose and fittings



## **SUITABLE REACTION ARMS**