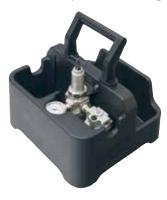

# RAD WHEEL NUT & OTR MINING 15DX-NX

Part Number: 19339



# LIGHTER **FASTER** STRONGER

Accidents caused by incorrectly tightened wheel nuts are a serious problem. That's why the RAD Wheel Nut Bolting was designed with one job in mind: wheel nut bolting where torque control is a must.

### **SPECIFICATIONS**

Torque Ranges: 300 ft. lbs. - 1500 ft. lbs.

Speed: 10 RPM Weight: 8.6 lbs. Square Drive: 1.0" Noise Level: 80 dB Repeatability: +/-2% Accuracy: +/-4%

### **DIMENSIONS**











ass 1 Division Accredit Group A, B, ISO/IEC 17 C, D T4

### **Included Tool Holder**

With FRL unit, 12' hose and fittings



## **SUITABLE REACTION ARMS**