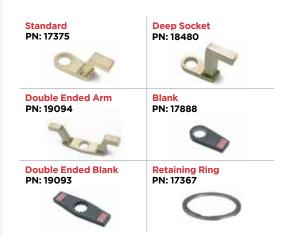

# RAD WHEEL NUT & OTR MINING 15DX-NX

Part Number: 19339



# LIGHTER **FASTER** STRONGER

Accidents caused by incorrectly tightened wheel nuts are a serious problem. That's why the RAD Wheel Nut Bolting was designed with one job in mind: wheel nut bolting where torque control is a must.

### **SPECIFICATIONS**

Torque Ranges: 300 ft. lbs. - 1500 ft. lbs.

Speed: 10 RPM Weight: 8.6 lbs. Square Drive: 1.0" Noise Level: 80 dB Repeatability: +/-2% Accuracy: +/-4%

### **DIMENSIONS**











ass 1 Division Accredit Group A, B, ISO/IEC 17 C, D T4

### **Included Tool Holder**

With FRL unit, 12' hose and fittings



## **SUITABLE REACTION ARMS**