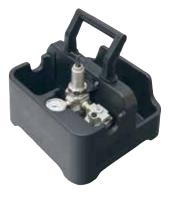

# RAD WHEEL NUT & OTR MINING 10GX-NX

Part Number: 13691



Accidents caused by incorrectly tightened wheel nuts are a serious problem. That's why the RAD Wheel Nut Bolting was designed with one job in mind: wheel nut bolting where torque control is a must.

#### **SPECIFICATIONS**

Torque Ranges: 200 ft. lbs. – 1000 ft. lbs. Speed: 20 RPM Weight: 8.0 lbs. Square Drive: 0.75" Noise Level: 80 dB Repeatability: +/-2% Accuracy: +/-4%

#### DIMENSIONS



#### **Included Tool Holder**

With FRL unit, 12' hose and fittings



### SUITABLE REACTION ARMS



## NEW WORLD TECHNOLOGIES INC

#100 - 30722 MARSHALL RD | ABBOTSFORD, BC V2T 0H9 | CANADA 604.852.0405 | INFO@RADTORQUE.COM | RADTORQUE.COM