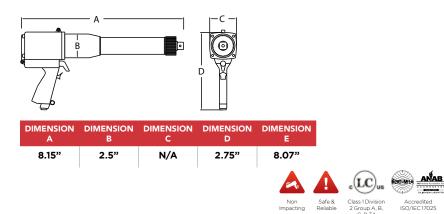

# RAD WHEEL NUT & OTR MINING 10GX-NX

Part Number: 13691



Accidents caused by incorrectly tightened wheel nuts are a serious problem. That's why the RAD Wheel Nut Bolting was designed with one job in mind: wheel nut bolting where torque control is a must.

#### **SPECIFICATIONS**

Torque Ranges: 200 ft. lbs. – 1000 ft. lbs. Speed: 20 RPM Weight: 8.0 lbs. Square Drive: 0.75" Noise Level: 80 dB Repeatability: +/-2% Accuracy: +/-4%

#### DIMENSIONS



#### **Included Tool Holder**

With FRL unit, 12' hose and fittings



### SUITABLE REACTION ARMS



## NEW WORLD TECHNOLOGIES INC

#100 - 30722 MARSHALL RD | ABBOTSFORD, BC V2T 0H9 | CANADA 604.852.0405 | INFO@RADTORQUE.COM | RADTORQUE.COM