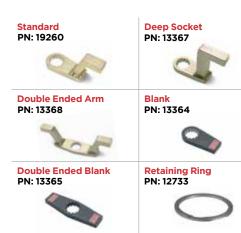

# RAD WHEEL NUT & OTR MINING 10GX-NX

Part Number: 13691



Accidents caused by incorrectly tightened wheel nuts are a serious problem. That's why the RAD Wheel Nut Bolting was designed with one job in mind: wheel nut bolting where torque control is a must.

#### **SPECIFICATIONS**

Torque Ranges: 200 ft. lbs. – 1000 ft. lbs. Speed: 20 RPM Weight: 8.0 lbs. Square Drive: 0.75" Noise Level: 80 dB Repeatability: +/-2% Accuracy: +/-4%

#### DIMENSIONS



#### **Included Tool Holder**

With FRL unit, 12' hose and fittings



### SUITABLE REACTION ARMS



## NEW WORLD TECHNOLOGIES INC

#100 - 30722 MARSHALL RD | ABBOTSFORD, BC V2T 0H9 | CANADA 604.852.0405 | INFO@RADTORQUE.COM | RADTORQUE.COM