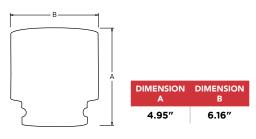

# **SMART SOCKET** 90mm



Part Number: 25657



RAD Smart Sockets<sup>™</sup> use RAD Torque's transducer technology combined with a socket to measure torque applied to the bolt. Its a perfect audit tool for inspecting bolted joints and a master calibration for torque tools.

#### **SPECIFICATIONS**

Torque Ranges: 800 ft. lbs. – 12000 ft. lbs. Weight: 12.8 lbs. Square Drive: 1.5" Repeatability: +/-1 Accuracy: +/-1%

#### DIMENSIONS





## NEW WORLD TECHNOLOGIES

## NEW WORLD TECHNOLOGIES INC

#100 - 30722 MARSHALL RD | ABBOTSFORD, BC V2T 0H9 | CANADA 604.852.0405 | INFO@RADTORQUE.COM | RADTORQUE.COM

### **Included Storage Case**

Weatherproof. Comes with Plug & USB cord.







Bluetooth connectivity to your smart phone or tablet