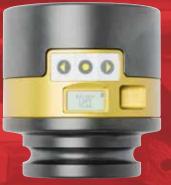

# **SMART SOCKET** 90mm

Part Number: 25657

RAD Smart Sockets<sup>™</sup> use RAD Torque's transducer technology combined with a socket to measure torque applied to the bolt. Its a perfect audit tool for inspecting bolted joints and a master calibration for torque tools.

#### **SPECIFICATIONS**

Torque Ranges: 800 ft. lbs. – 12000 ft. lbs. Weight: 12.8 lbs. Square Drive: 1.5" Repeatability: +/-1 Accuracy: +/-1%