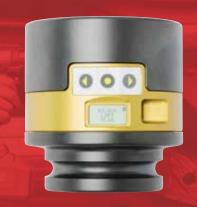

# SMART SOCKET 80mm

Part Number: 20885

## LIGHTER FASTER STRONGER

RAD Smart Sockets<sup>™</sup> use RAD Torque's transducer technology combined with a socket to measure torque applied to the bolt. Its a perfect audit tool for inspecting bolted joints and a master calibration for torque tools.

#### **SPECIFICATIONS**

Torque Ranges: 800 ft. lbs. - 8000 ft. lbs. Weight: 8.7 lbs. Square Drive: 1.5" Repeatability: +/-1 Accuracy: +/-1%