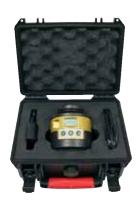

### **Included Storage Case**

Weatherproof. Comes with Plug & USB cord.

Bluetooth connectivity to your smart phone or tablet