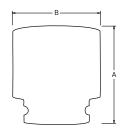

#### **DIMENSIONS**

| DIMENSION | DIMENSION |
|-----------|-----------|
| A         | B         |
| 4 75"     | 4 53"     |