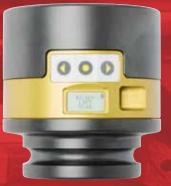

# **SMART SOCKET** 70mm

Part Number: 20884

RAD Smart Sockets<sup>™</sup> use RAD Torque's transducer technology combined with a socket to measure torque applied to the bolt. Its a perfect audit tool for inspecting bolted joints and a master calibration for torque tools.