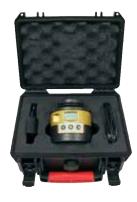

### **Included Storage Case**

Weatherproof. Comes with Plug & USB cord.

Bluetooth connectivity to your smart phone or tablet