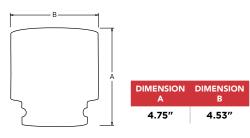

# **SMART SOCKET** 70mm



Part Number: 20884



RAD Smart Sockets<sup>™</sup> use RAD Torque's transducer technology combined with a socket to measure torque applied to the bolt. Its a perfect audit tool for inspecting bolted joints and a master calibration for torque tools.

#### **SPECIFICATIONS**

Torque Ranges: 800 ft. lbs. – 8000 ft. lbs. Weight: 8.7 lbs. Square Drive: 1.5" Repeatability: +/-1 Accuracy: +/-1%

#### DIMENSIONS





## NEW WORLD TECHNOLOGIES

## NEW WORLD TECHNOLOGIES INC

#100 - 30722 MARSHALL RD | ABBOTSFORD, BC V2T 0H9 | CANADA 604.852.0405 | INFO@RADTORQUE.COM | RADTORQUE.COM

### **Included Storage Case**

Weatherproof. Comes with Plug & USB cord.







Bluetooth connectivity to your smart phone or tablet