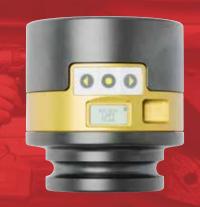

# SMART SOCKET 65mm

Part Number: 23690

## LIGHTER **FASTER** STRONGER

RAD Smart Sockets<sup>™</sup> use RAD Torque's transducer technology combined with a socket to measure torque applied to the bolt. Its a perfect audit tool for inspecting bolted joints and a master calibration for torque tools.

#### **SPECIFICATIONS**

Torque Ranges: 800 ft. lbs. - 8000 ft. lbs. Weight: 8.7 lbs. Square Drive: 1.5" Repeatability: +/-1 Accuracy: +/-1%