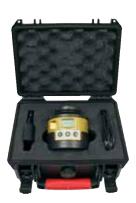

### **Included Storage Case**

Weatherproof. Comes with Plug & USB cord.

Bluetooth connectivity to your smart phone or tablet