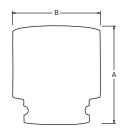

#### **DIMENSIONS**

| DIMENSION | DIMENSION |
|-----------|-----------|
| A         | B         |
| 4.75"     | 4.53"     |