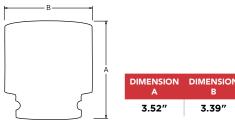

# **SMART SOCKET** 60mm



Part Number: 20883



RAD Smart Sockets<sup>™</sup> use RAD Torque's transducer technology combined with a socket to measure torque applied to the bolt. Its a perfect audit tool for inspecting bolted joints and a master calibration for torgue tools.

### **SPECIFICATIONS**

Torque Ranges: 300 ft. lbs. - 3000 ft. lbs. Weight: 3.2 lbs. Square Drive: 1.0" Repeatability: +/-1 Accuracy: +/-1%

### DIMENSIONS







## **NEW WORLD TECHNOLOGIES INC**

#100 - 30722 MARSHALL RD | ABBOTSFORD, BC V2T 0H9 | CANADA 604.852.0405 | INFO@RADTORQUE.COM | RADTORQUE.COM

### **Included Storage Case**

Weatherproof. Comes with Plug & USB cord.







Bluetooth connectivity to your smart phone or tablet