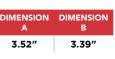

# **SMART SOCKET** 60mm



Part Number: 20883



RAD Smart Sockets<sup>™</sup> use RAD Torque's transducer technology combined with a socket to measure torque applied to the bolt. Its a perfect audit tool for inspecting bolted joints and a master calibration for torgue tools.

### **SPECIFICATIONS**

Torque Ranges: 300 ft. lbs. - 3000 ft. lbs. Weight: 3.2 lbs. Square Drive: 1.0" Repeatability: +/-1 Accuracy: +/-1%

### DIMENSIONS







## **NEW WORLD TECHNOLOGIES INC**

#100 - 30722 MARSHALL RD | ABBOTSFORD, BC V2T 0H9 | CANADA 604.852.0405 | INFO@RADTORQUE.COM | RADTORQUE.COM

### **Included Storage Case**

Weatherproof. Comes with Plug & USB cord.







Bluetooth connectivity to your smart phone or tablet