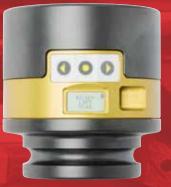

# **SMART SOCKET** 60mm

Part Number: 20883

RAD Smart Sockets<sup>™</sup> use RAD Torque's transducer technology combined with a socket to measure torque applied to the bolt. Its a perfect audit tool for inspecting bolted joints and a master calibration for torgue tools.

### **SPECIFICATIONS**

Torque Ranges: 300 ft. lbs. - 3000 ft. lbs. Weight: 3.2 lbs. Square Drive: 1.0" Repeatability: +/-1 Accuracy: +/-1%