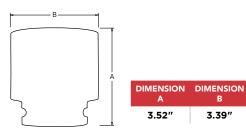

# **SMART SOCKET** 55mm



Part Number: 20882



RAD Smart Sockets<sup>™</sup> use RAD Torque's transducer technology combined with a socket to measure torque applied to the bolt. Its a perfect audit tool for inspecting bolted joints and a master calibration for torque tools.

### **SPECIFICATIONS**

Torque Ranges: 300 ft. lbs. – 3000 ft. lbs. Weight: 3.2 lbs. Square Drive: 1.0" Repeatability: +/-1 Accuracy: +/-1%

#### DIMENSIONS





## WWORLD #100 - 3

### NEW WORLD TECHNOLOGIES INC

#100 - 30722 MARSHALL RD | ABBOTSFORD, BC V2T 0H9 | CANADA 604.852.0405 | INFO@RADTORQUE.COM | RADTORQUE.COM

### **Included Storage Case**

Weatherproof. Comes with Plug & USB cord.







Bluetooth connectivity to your smart phone or tablet