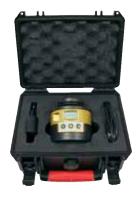

### **Included Storage Case**

Weatherproof. Comes with Plug & USB cord.

Bluetooth connectivity to your smart phone or tablet