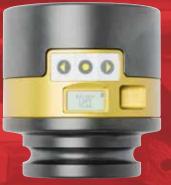

# **SMART SOCKET** 55mm

Part Number: 20882

RAD Smart Sockets<sup>™</sup> use RAD Torque's transducer technology combined with a socket to measure torque applied to the bolt. Its a perfect audit tool for inspecting bolted joints and a master calibration for torque tools.

### **SPECIFICATIONS**

Torque Ranges: 300 ft. lbs. – 3000 ft. lbs. Weight: 3.2 lbs. Square Drive: 1.0" Repeatability: +/-1 Accuracy: +/-1%