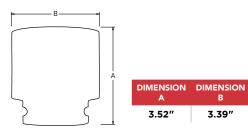

# **SMART SOCKET** 50mm



Part Number: 20881



RAD Smart Sockets<sup>™</sup> use RAD Torque's transducer technology combined with a socket to measure torque applied to the bolt. Its a perfect audit tool for inspecting bolted joints and a master calibration for torque tools.

# **SPECIFICATIONS**

Torque Ranges: 300 ft. lbs. – 3000 ft. lbs. Weight: 3.20 lbs. Square Drive: 1.0" Repeatability: +/-1 Accuracy: +/-1%

### DIMENSIONS





#### NEW WORLD TECHNOLOGIES INCORPORATED

# NEW WORLD TECHNOLOGIES INC

#100 - 30722 MARSHALL RD | ABBOTSFORD, BC V2T 0H9 | CANADA 604.852.0405 | INFO@RADTORQUE.COM | RADTORQUE.COM

# **Included Storage Case**

Weatherproof. Comes with Plug & USB cord.







Bluetooth connectivity to your smart phone or tablet