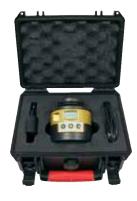

# **Included Storage Case**

Weatherproof. Comes with Plug & USB cord.

Bluetooth connectivity to your smart phone or tablet