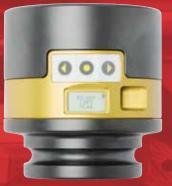

# **SMART SOCKET** 50mm

Part Number: 20881

RAD Smart Sockets<sup>™</sup> use RAD Torque's transducer technology combined with a socket to measure torque applied to the bolt. Its a perfect audit tool for inspecting bolted joints and a master calibration for torque tools.

# **SPECIFICATIONS**

Torque Ranges: 300 ft. lbs. – 3000 ft. lbs. Weight: 3.20 lbs. Square Drive: 1.0" Repeatability: +/-1 Accuracy: +/-1%