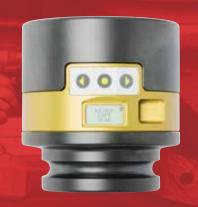

# SMART SOCKET 46mm

Part Number: 20880

# LIGHTER **FASTER** STRONGER

RAD Smart Sockets<sup>™</sup> use RAD Torque's transducer technology combined with a socket to measure torque applied to the bolt. Its a perfect audit tool for inspecting bolted joints and a master calibration for torque tools.

#### **SPECIFICATIONS**

Torque Ranges: 150 ft. lbs. – 1500 ft. lbs. Weight: 2.65 lbs.
Square Drive: 1.0"
Repeatability: +/-1
Accuracy: +/-1%