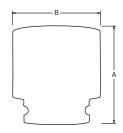

### **DIMENSIONS**

| DIMENSION | DIMENSION |
|-----------|-----------|
| A         | B         |
| 3.42"     | 2.83"     |