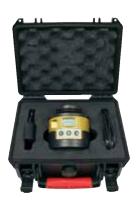

## **Included Storage Case**

Weatherproof. Comes with Plug & USB cord.

Bluetooth connectivity to your smart phone or tablet