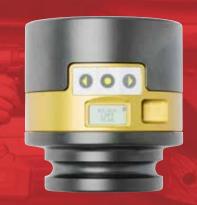

# SMART SOCKET 41mm

Part Number: 22158

## LIGHTER **FASTER** STRONGER

RAD Smart Sockets<sup>™</sup> use RAD Torque's transducer technology combined with a socket to measure torque applied to the bolt. Its a perfect audit tool for inspecting bolted joints and a master calibration for torque tools.

#### **SPECIFICATIONS**

Torque Ranges: 150 ft. lbs. – 1500 ft. lbs. Weight: 2.65 lbs.
Square Drive: 1.0"
Repeatability: +/-1
Accuracy: +/-1%