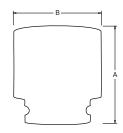

#### **DIMENSIONS**

| DIMENSION | DIMENSION |
|-----------|-----------|
| A         | B         |
| 3.42"     | 2.83"     |