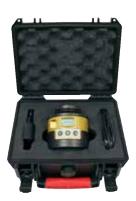

### **Included Storage Case**

Weatherproof. Comes with Plug & USB cord.

Bluetooth connectivity to your smart phone or tablet