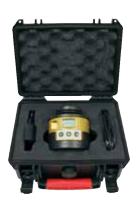

### **Included Storage Case**

Weatherproof. Comes with Plug & USB cord.

Bluetooth connectivity to your smart phone or tablet