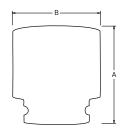

#### **DIMENSIONS**

| DIMENSION | DIMENSION |
|-----------|-----------|
| A         | B         |
| 3 42"     | 2 83"     |