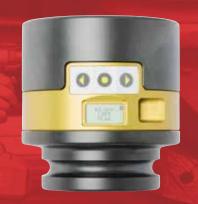

# SMART SOCKET 36mm

Part Number: 21363

## LIGHTER **FASTER** STRONGER

RAD Smart Sockets<sup>™</sup> use RAD Torque's transducer technology combined with a socket to measure torque applied to the bolt. Its a perfect audit tool for inspecting bolted joints and a master calibration for torque tools.

#### **SPECIFICATIONS**

Torque Ranges: 150 ft. lbs. – 1500 ft. lbs. Weight: 2.65 lbs.
Square Drive: 1.0"
Repeatability: +/-1
Accuracy: +/-1%