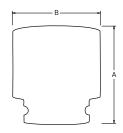

#### **DIMENSIONS**

| DIMENSION | DIMENSION |
|-----------|-----------|
| A         | B         |
| 3 94"     | 2 83"     |