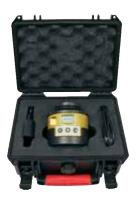

### **Included Storage Case**

Weatherproof. Comes with Plug & USB cord.

Bluetooth connectivity to your smart phone or tablet