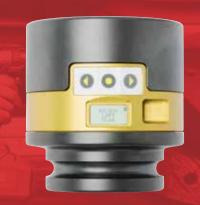

# SMART SOCKET 33mm

Part Number: 20879

## LIGHTER FASTER STRONGER

RAD Smart Sockets<sup>™</sup> use RAD Torque's transducer technology combined with a socket to measure torque applied to the bolt. Its a perfect audit tool for inspecting bolted joints and a master calibration for torque tools.

#### **SPECIFICATIONS**

Torque Ranges: 150 ft. lbs. - 1500 ft. lbs. Weight: 2.65 lbs.
Square Drive: 1.0"
Repeatability: +/-1
Accuracy: +/-1%