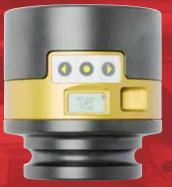

# **SMART SOCKET** 100mm

Part Number: 25658

RAD Smart Sockets<sup>™</sup> use RAD Torque's transducer technology combined with a socket to measure torque applied to the bolt. Its a perfect audit tool for inspecting bolted joints and a master calibration for torque tools.

#### **SPECIFICATIONS**

Torque Ranges: 800 ft. lbs. – 12000 ft. lbs. Weight: 15.9 lbs. Square Drive: 1.5" Repeatability: +/-1 Accuracy: +/-1%