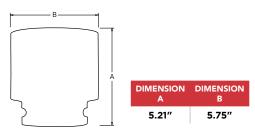

# **SMART SOCKET** 100mm



Part Number: 25658



RAD Smart Sockets<sup>™</sup> use RAD Torque's transducer technology combined with a socket to measure torque applied to the bolt. Its a perfect audit tool for inspecting bolted joints and a master calibration for torque tools.

#### **SPECIFICATIONS**

Torque Ranges: 800 ft. lbs. – 12000 ft. lbs. Weight: 15.9 lbs. Square Drive: 1.5" Repeatability: +/-1 Accuracy: +/-1%

#### DIMENSIONS





## NEW WORLD TECHNOLOGIES INC



#100 - 30722 MARSHALL RD | ABBOTSFORD, BC V2T 0H9 | CANADA 604.852.0405 | INFO@RADTORQUE.COM | RADTORQUE.COM

### **Included Storage Case**

Weatherproof. Comes with Plug & USB cord.







Bluetooth connectivity to your smart phone or tablet