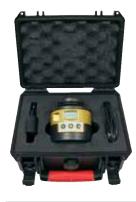

### **Included Storage Case**

Weatherproof. Comes with Plug & USB cord.

Bluetooth connectivity to your smart phone or tablet