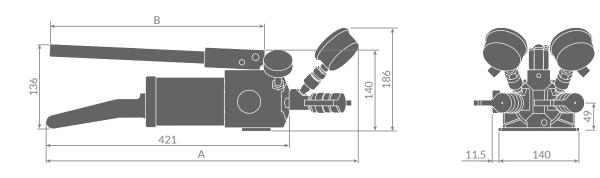

# PH300T, PH580T and PH1100T

**Sealed Hydraulic Hand Pumps** 

| Pump Type | Reservoir<br>Capacity CC | Length A<br>mm | Length B<br>mm | Pump Weight<br>Kg |
|-----------|--------------------------|----------------|----------------|-------------------|
| РН300Т    | 300                      | 554            | 360            | 5.5               |
| РН580Т    | 580                      | 643            | 490            | 6.0               |
| PH1100T   | 1100                     | 867            | 537            | 7.0               |