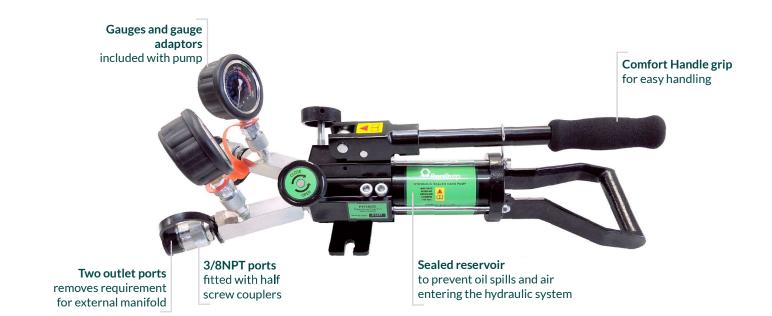

**Sealed Hydraulic Hand Pumps** 

The sealed hydraulic hand pumps that are used to provide up to 10,00psi / 700Bar of hydraulic pressure to single acting hydraulic systems.

The PH300T, PH580T and PH1100T pumps are equipped with two outlet ports with individual control valves, this enables the operator to control two hydraulic systems independently or synchronized if both vales are left open.

The PH pump range are equipped with a flexible reservoir that contracts when oil is pumped from the reservoir into the system - this removes the requirement for an air vent and eliminates the possibility of accidental oil spillage from the reservoir.

The flexible reservoir enables the pump to be used in any orientation without the risk of air entering the hydraulic system. It also prevents contamination or debris entering the hydraulic system from the atmosphere.

#### Kit Content: PH300T

- 1 x PH300T Sealed Hydraulic Hand Pump.
- 2 x Hydraulic Pressure Gauge.
- 2 x Hydraulic Gauge Adaptor.
- 2 x 3/8" Female half screw coupler
- 1 x Instruction Manual

Product ordering code: PH300T