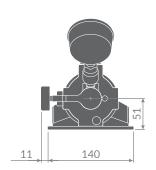

## PH300S, PH580S and PH1100S

**Sealed Hydraulic Hand Pumps** 

| Pump Type | Reservoir<br>Capacity CC | Length A<br>mm | Length B<br>mm | Pump Weight<br>Kg |
|-----------|--------------------------|----------------|----------------|-------------------|
| PH300S    | 300                      | 554            | 360            | 4.5               |
| PH580S    | 580                      | 643            | 490            | 5.0               |
| PH1100S   | 1100                     | 867            | 537            | 6.0               |