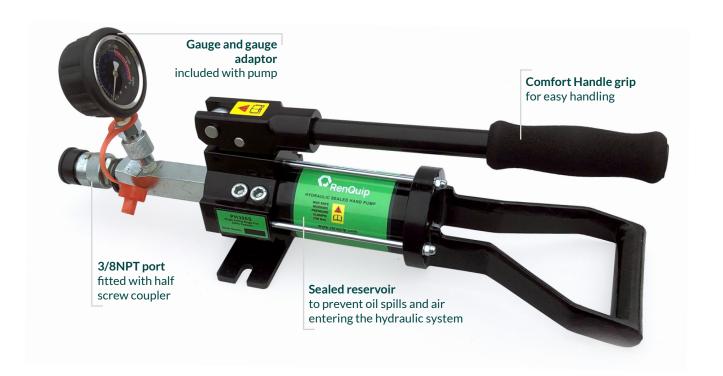

## **Sealed Hydraulic Hand Pumps**

A sealed hydraulic hand pump that is used to provide up to 10,000psi / 700Bar of hydraulic pressure to single acting hydraulic systems.

The PH pump range are equipped with a flexible reservoir that contracts when oil is pumped from the reservoir into the system – this removes the requirement for an air vent and eliminates the possibility of accidental oil spillage from the reservoir.

The flexible reservoir enables the pump to be used in any orientation without the risk of air entering the hydraulic system. It also prevents contamination or debris entering the hydraulic system from the atmosphere.

#### Kit Content: PH300S

- 1 x PH300S Sealed Hydraulic Hand Pump.
- 1 x Hydraulic Pressure Gauge.
- 1 x Hydraulic Gauge Adaptor.
- 1 x 3/8" Female half screw coupler

Product ordering code: PH300S

#### Kit Content: PH580S

- 1 x PH580S Sealed Hydraulic Hand Pump.
- 1 x Hydraulic Pressure Gauge.
- 1 x Hydraulic Gauge Adaptor.
- 1 x 3/8" Female half screw coupler

Product ordering code: PH580S

#### Kit Content: PH1100S

- 1 x PH1100S Sealed Hydraulic Hand Pump.
- 1 x Hydraulic Pressure Gauge.
- 1 x Hydraulic Gauge Adaptor.
- 1 x 3/8" Female half screw coupler

Product ordering code: PH1100S