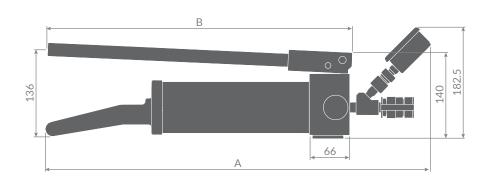

## PH300S, PH580S and PH1100S

**Sealed Hydraulic Hand Pumps** 

| Pump Type | Reservoir<br>Capacity CC | Length A<br>mm | Length B<br>mm | Pump Weight<br>Kg |
|-----------|--------------------------|----------------|----------------|-------------------|
| PH300S    | 300                      | 554            | 360            | 4.5               |
| PH580S    | 580                      | 643            | 490            | 5.0               |
| PH1100S   | 1100                     | 867            | 537            | 6.0               |