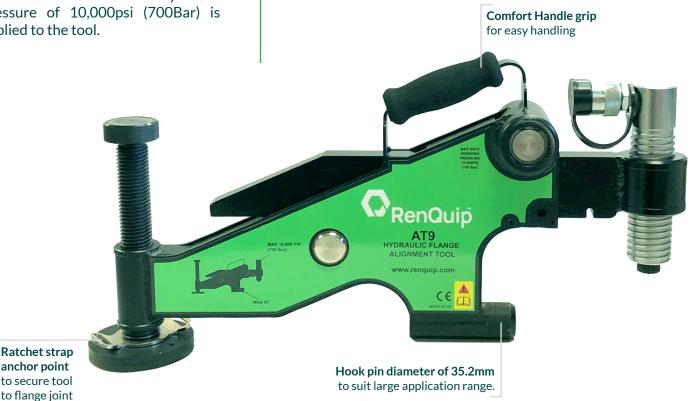

The AT9K can produce a maximum reaction alignment force of 90kN when the maximum hydraulic pressure of 10,000psi (700Bar) is applied to the tool.

- Tool weight 14.5Kg
- No external anchor points or rigging required.
- Can be used to prevent misalignment during flange joint maintenance.
- Bearings rated to provide overload warning.
- 100% Load/Pressure tested and certified.

- Prevents gasket pinching during flange joint assembly.
- High durability High Quality low Maintenance design.
- Supplied with pressure rated and capacity matched pump for safety.
- Robust Moulded Case for easy transportation and storage.