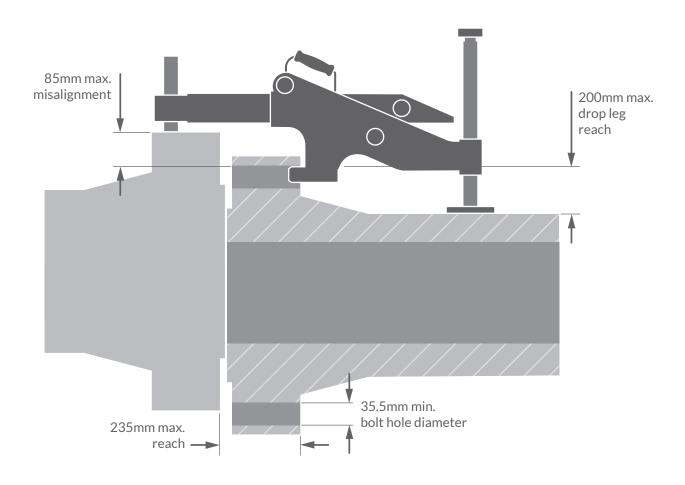

# **Hydraulic Flange Alignment Tool**

The AT9K is a Hydraulic flange alignment tool designed for medium and large flanges that is used to correct:

- linear misalignment
   (when the axis of the two flanges are not aligned).
- rotational misalignment
   (when the axis of the flanges are aligned but the bolt holesare not).