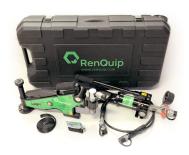

#### Kit Content

- 1 x AT9 Tool
- 1 x 10,000psi (700 Bar) Hydraulic Sealed Hand Pump
- 1 x 10,000psi (700 Bar) Hydraulic Hose 2.1M long
- 1 x 10,000psi (700 Bar) Hydraulic Gauge
- 1 x Ratchet and Strap
- 1 x Instruction Manual
- 1 x Robust moulded carry case