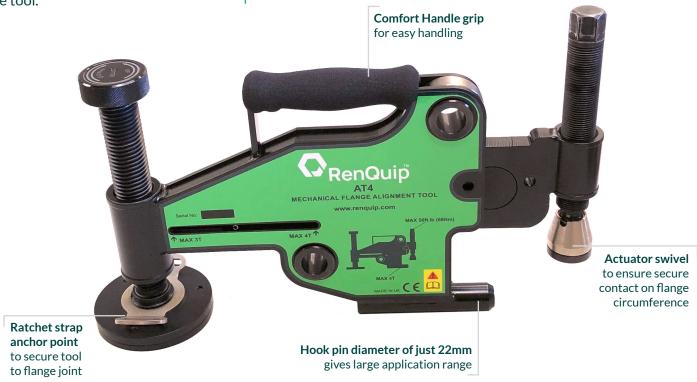

## **Mechanical Flange Alignment Tool**

The AT4K is a mechanical flange alignment tool that is used to correct:

- linear misalignment
   (when the axis of the two flanges are not aligned).
- rotational misalignment (when the axis of the flanges are aligned but the boltholes are not).

The AT4K can produce a maximum reaction alignment force of 40kN when a torque of 68Nm is applied to the tool.

- High durability High Quality low Maintenance design.
- Tool weight 8Kg
- No external anchor points or rigging required
- Can be used to prevent misalignment during flange joint maintenance
- 100% Load tested and certified

- Prevents gasket pinching during flange joint assembly
- Torque wrench provided for accurate tool loading
- Robust Moulded Case for easy transportation & storage
- Bearings rated to provide overload warning

#### **Kit Content**

- 1 x AT4 Tool
- 1 x Torque wrench
- 1 x Ratchet and Strap
- 1 x Instruction Manual
- 1 x Robust moulded carry case