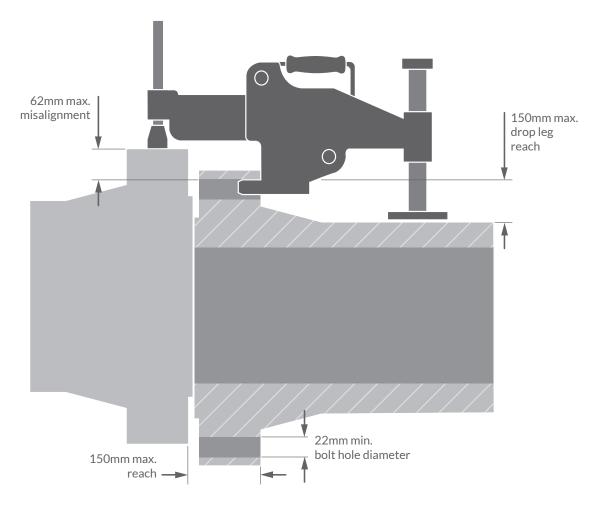

## **Mechanical Flange Alignment Tool**

The AT4K is a mechanical flange alignment tool that is used to correct:

- linear misalignment
   (when the axis of the two flanges are not aligned).
- rotational misalignment (when the axis of the flanges are aligned but the boltholes are not).

The AT4K can produce a maximum reaction alignment force of 40kN when a torque of 68Nm is applied to the tool.

- High durability High Quality low Maintenance design.
- Tool weight 8Kg
- No external anchor points or rigging required
- Can be used to prevent misalignment during flange joint maintenance
- 100% Load tested and certified