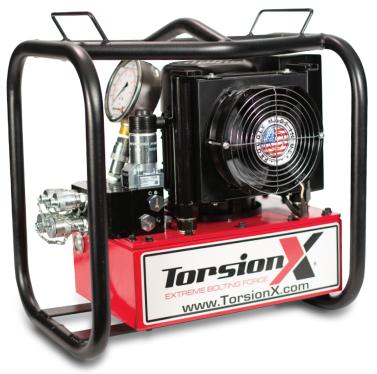

## PWRPAX-115/220 Multi-Port Power Pack

- Runs Up to Four Hydraulic Torque Wrenches
- Three-Stage High Performance Pump
- External Adjustable Pressure Regulator
- Heavy Duty Roll Cage
- Remote Control Assembly
- Cooling System
- 0 10,000 PSI / 690 BAR

## PWRPAX-115/220 Multi-Port Power Pack

110 volts or 220 volts @ 50/60 hz.

110V 13.7 amps-220V 6.75 amps

1.5 HP

3450 RPM

Maximum oil flow: 610 in 3 /min / 10.0 L/min

Reservoir Capacity: 2 Gal/ 7.57 L

Overall dimensions: 18" x 15.50" x 18.25" / 45.7 cm x 39.4 cm x 46.4cm

Weight (without oil): 75 lbs./ 34 Kg

(available in 4-port)