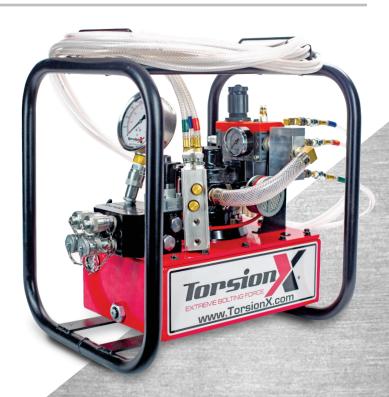

## **PWRPAX-AIR Multi-Port Power Pack**

- Runs Up to Four Hydraulic Torque Wrenches
- Three-Stage High Performance Pump
- External Adjustable Pressure Regulator
- Heavy Duty Roll Cage
- Remote Control Assembly
- 10,000 PSI / 690 BAR

## **PWRPAX-AIR Multi-Port Power Pack**

4 HP

3000 RPM

Maximum oil flow: 625 in 3/min / 10.2 L/min

Reservoir Capacity: 2 Gal/ 7.57 L

Overall dimensions: 18" x 15.50" x 18.25" / 45.7 cm x 39.4 cm x 46.4cm

Weight (without oil): 64 lbs./ 29 Kg

(available in 4-port)