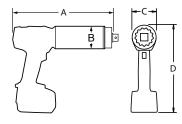

Equipped with a built-in transducer, the B-RAD BL S makes torquing and logging easier and more efficient with its ability to read and display torque in real time.

The B-RAD BL S includes Bluetooth connectivity, torque check functionality, and automatic reaction arm release.

## **SPECIFICATIONS**

Torque Ranges: 500 ft. lbs. - 5000 ft. lbs. Speed: 1.9 RPM Weight: 21.7 lbs. Square Drive: 1.5"

Noise Level: 85 dB Repeatability: +/-2% Accuracy: +/-5%



## **DIMENSIONS**



| DIMENSION | DIMENSION | DIMENSION | DIMENSION |
|-----------|-----------|-----------|-----------|
| A         | B         | C         | D         |
| 14.25"    | 3.74"     | 3.74"     | 10.5"     |









## **ACCESSORIES**

Charger and two 18V batteries Weatherproof storage case



## **SUITABLE REACTION ARMS**

Double Ended Arm
PN: 26119

Double Ended Blank
PN: 26121

Retaining Ring
PN: 21455