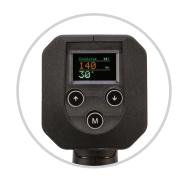

## **DIMENSIONS**

| DIMENSION | DIMENSION | DIMENSION | DIMENSION |
|-----------|-----------|-----------|-----------|
| A         | B         | C         | D         |
| 14.25"    | 3.74"     | 3.74"     | 10.5"     |