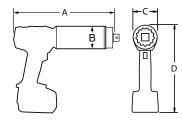

## **DIMENSIONS**

| DIMENSION | DIMENSION | DIMENSION | DIMENSION |
|-----------|-----------|-----------|-----------|
| A         | B         | C         | D         |
| 12.25"    | 2.48"     | 2.75"     | 10"       |