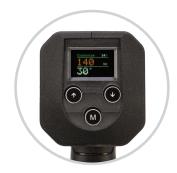

Equipped with a built-in transducer, the B-RAD BL S makes torquing and logging easier and more efficient with its ability to read and display torque in real time.

The B-RAD BL S includes Bluetooth connectivity, torque check functionality, and automatic reaction arm release.

## **SPECIFICATIONS**

Torque Ranges: 50 ft. lbs. - 500 ft. lbs.

Speed: 21 RPM Weight: 9.2 lbs. Square Drive: 0.75" Noise Level: 85 dB Repeatability: +/-2 Accuracy: +/-5%