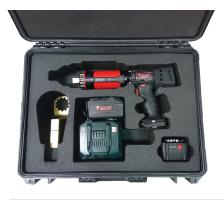

NS**

Torque Ranges: 300 ft. lbs. – 3000 ft. lbs. Speed: 3.0 RPM Weight: 15.9 lbs. Square Drive: 1.0" Noise Level: 85 dB Repeatability: +/-2% Accuracy: +/-5%

### 

#### DIMENSIONS



| DIMENSION<br>A | DIMENSION<br>B   | DIMENSION<br>C                              | DIMENSION<br>D        |
|----------------|------------------|---------------------------------------------|-----------------------|
| 13.25″         | 3.18″            | 3.18″                                       | 10.13″                |
|                |                  | <b>.</b>                                    |                       |
|                | Non<br>Impacting | Safe & Class 1 E<br>Reliable 2 Grou<br>C, D | p A, B, ISO/IEC 17025 |

#### ACCESSORIES

Charger and two 18V batteries Weatherproof storage case



#### SUITABLE REACTION ARMS



RADTORQUE.COM

#### **NEW WORLD TECHNOLOGIES INC**

30580 PROGRESSIVE WAY | ABBOTSFORD, BC V2T 6Z2 | CANADA | 1.800.983.0044