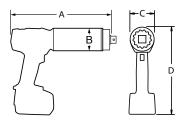

#### DIMENSIONS

| DIMENSION<br>A | DIMENSION<br>B   | DIMENSION<br>C                              | DIMENSION<br>D        |
|----------------|------------------|---------------------------------------------|-----------------------|
| 13.25″         | 3.18″            | 3.18″                                       | 10.13″                |
|                |                  | <b>.</b>                                    |                       |
|                | Non<br>Impacting | Safe & Class 1 E<br>Reliable 2 Grou<br>C, D | p A, B, ISO/IEC 17025 |