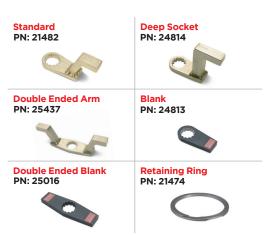

s. – 3000 ft. lbs. Speed: 3.0 RPM Weight: 15.9 lbs. Square Drive: 1.0" Noise Level: 85 dB Repeatability: +/-2% Accuracy: +/-5%

### 

#### DIMENSIONS



| DIMENSION<br>A | DIMENSION<br>B   | DIMENSION<br>C                              | DIMENSION<br>D        |
|----------------|------------------|---------------------------------------------|-----------------------|
| 13.25″         | 3.18″            | 3.18″                                       | 10.13″                |
|                |                  | <b>.</b>                                    |                       |
|                | Non<br>Impacting | Safe & Class 1 E<br>Reliable 2 Grou<br>C, D | p A, B, ISO/IEC 17025 |

#### ACCESSORIES

Charger and two 18V batteries Weatherproof storage case



#### SUITABLE REACTION ARMS



RADTORQUE.COM

#### **NEW WORLD TECHNOLOGIES INC**

30580 PROGRESSIVE WAY | ABBOTSFORD, BC V2T 6Z2 | CANADA | 1.800.983.0044