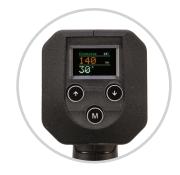

## **DIMENSIONS**

| DIMENSION | DIMENSION | DIMENSION | DIMENSION |
|-----------|-----------|-----------|-----------|
| A         | B         | C         | D         |
| 12.63"    | 2.7"      | 2.75"     | 10"       |