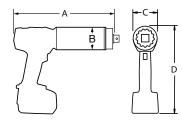

Equipped with a built-in transducer, the B-RAD BL S makes torquing and logging easier and more efficient with its ability to read and display torque in real time. The B-RAD BL S includes Bluetooth connectivity, torque check functionality, and automatic reaction arm release.

## **SPECIFICATIONS**

Torque Ranges: 150 ft. lbs. - 1500 ft. lbs. Speed: 5.6 RPM Weight: 10.8 lbs. Square Drive: 1.0"

Noise Level: 85 dB Repeatability: +/-2% Accuracy: +/-5%



## **DIMENSIONS**



| DIMENSION | DIMENSION | DIMENSION | DIMENSION |
|-----------|-----------|-----------|-----------|
| A         | B         | C         | D         |
| 12.63"    | 2.7"      | 2.75"     | 10"       |









## **ACCESSORIES**

Charger and two 18V batteries Weatherproof storage case



## **SUITABLE REACTION ARMS**

| Standard           | Deep Socket    |
|--------------------|----------------|
| PN: 17375          | PN: 18480      |
| and he do          | annie .        |
| Double Ended Arm   | Blank          |
| PN: 19094          | PN: 17888      |
| 200                |                |
|                    |                |
| Double Ended Blank | Retaining Ring |
| PN: 19093          | PN: 17367      |