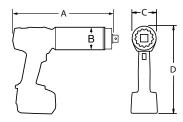

#### DIMENSIONS

| DIMENSION<br>A | DIMENSION<br>B   | DIMENSION<br>C     |                              | DIMENSION<br>D      |
|----------------|------------------|--------------------|------------------------------|---------------------|
| 12.25″         | 2.48″            | 2.75″              |                              | 10″                 |
|                |                  | A                  | د<br>لل                      |                     |
|                | Non<br>Impacting | Safe &<br>Reliable | Class 1 D<br>2 Group<br>C, D | A, B, ISO/IEC 17025 |