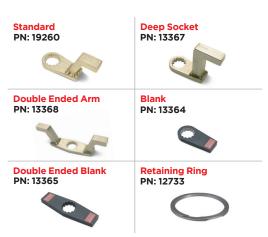

lbs. Square Drive: 0.75" Noise Level: 85 dB Repeatability: +/-2% Accuracy: +/-5%

#### DIMENSIONS



| DIMENSION<br>A | DIMENSION<br>B   | DIMENSION<br>C     |                              | DIMENSION<br>D      |
|----------------|------------------|--------------------|------------------------------|---------------------|
| 12.25″         | 2.48″            | 2.75″              |                              | 10″                 |
|                |                  | A                  | د<br>لل                      |                     |
|                | Non<br>Impacting | Safe &<br>Reliable | Class 1 D<br>2 Group<br>C, D | A, B, ISO/IEC 17025 |

<u>λ</u>ά

(M)

 $(\uparrow)$ 

(+)

## ACCESSORIES

Charger and two 18V batteries Weatherproof storage case



# SUITABLE REACTION ARMS



RADTORQUE.COM

## **NEW WORLD TECHNOLOGIES INC**

30580 PROGRESSIVE WAY | ABBOTSFORD, BC V2T 6Z2 | CANADA | 1.800.983.0044