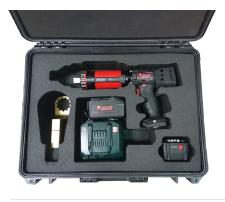

Speed: 9.6 RPM Weight: 9.4 lbs. Square Drive: 0.75" Noise Level: 85 dB Repeatability: +/-2% Accuracy: +/-5%

#### DIMENSIONS



| DIMENSION<br>A | DIMENSION<br>B   | DIMENSION<br>C     |                              | DIMENSION<br>D      |
|----------------|------------------|--------------------|------------------------------|---------------------|
| 12.25″         | 2.48″            | 2.75″              |                              | 10″                 |
|                |                  | A                  | د<br>لل                      |                     |
|                | Non<br>Impacting | Safe &<br>Reliable | Class 1 D<br>2 Group<br>C, D | A, B, ISO/IEC 17025 |

<u>λ</u>ά

(M)

 $(\uparrow)$ 

(+)

## ACCESSORIES

Charger and two 18V batteries Weatherproof storage case



# SUITABLE REACTION ARMS



RADTORQUE.COM

## **NEW WORLD TECHNOLOGIES INC**

30580 PROGRESSIVE WAY | ABBOTSFORD, BC V2T 6Z2 | CANADA | 1.800.983.0044