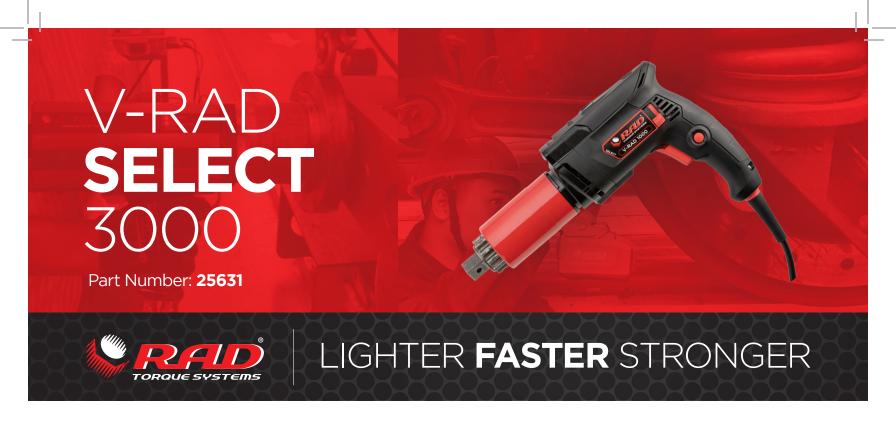

## **DIMENSIONS**

| DIMENSION | DIMENSION | DIMENSION | DIMENSION |
|-----------|-----------|-----------|-----------|
| A         | B         | C         | D         |
| 15.25"    | 3.2"      | 3.2"      | 8.65"     |