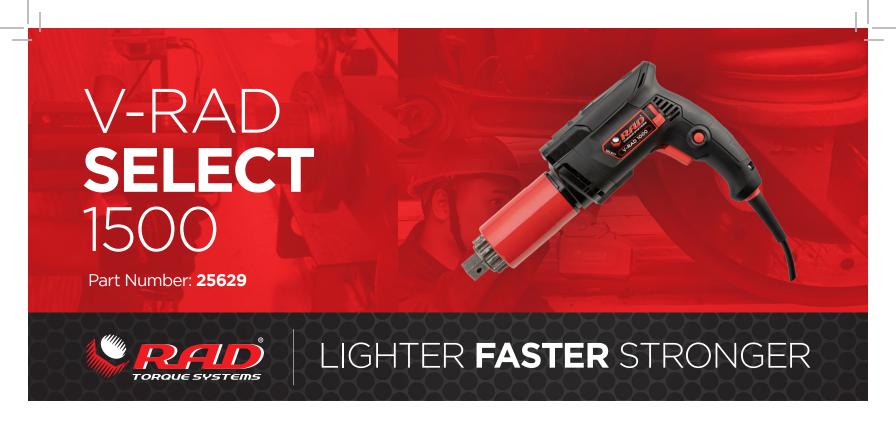

V-RAD Select electric series are a new generation of electric torque wrenches used for the installation or removal of heavy duty fasteners where accuracy, power, and safety are required. Quick adjust torque settings.

## **SPECIFICATIONS**

Torque Ranges: 150 ft. lbs. - 1500 ft. lbs. Speed: 5.5 RPM Weight: 12.0 lbs. Square Drive: 1.0" Noise Level: 80 dB Repeatability: +/-2 Accuracy: +/-5%