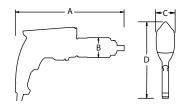

## **DIMENSIONS**

| DIMENSION | DIMENSION | DIMENSION | DIMENSION |
|-----------|-----------|-----------|-----------|
| A         | B         | C         | D         |
| 17 E"     | 2 5"      | 2 7E"     | 0 6E"     |