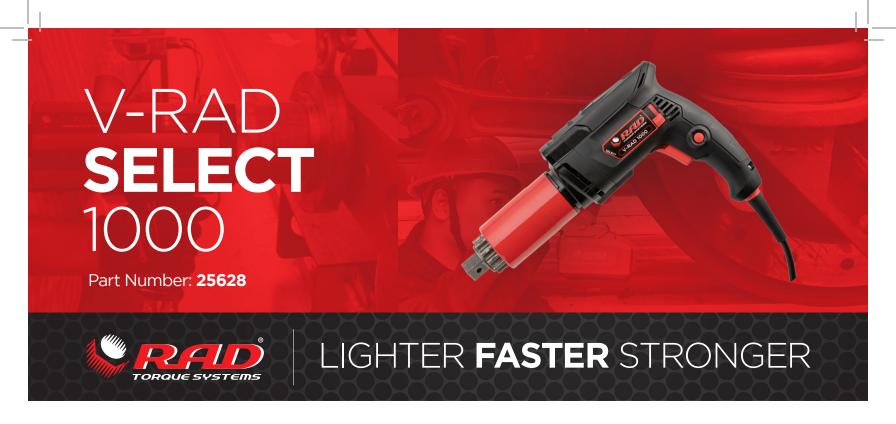

V-RAD Select electric series are a new generation of electric torque wrenches used for the installation or removal of heavy duty fasteners where accuracy, power, and safety are required. Quick adjust torque settings.