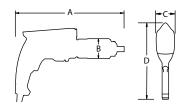

## **DIMENSIONS**

| DIMENSION | DIMENSION | DIMENSION | DIMENSION |
|-----------|-----------|-----------|-----------|
| A         | B         | C         | D         |
| 12.65"    | 2.5"      | 2.75"     | 8.65"     |