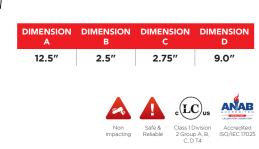

# RAD TRANSDUCER VERIFICATION 7GX-R TV

Part Number: 21953



android app on Google play

Bluetooth connectivity to

your smart phone or tablet

The RAD Transducer Verification Tool solves the problem of incorrect air supply and wrong tool operation causing differences in torque output. This tool provides a visual indication showing if the torque is within the set target, therefore reducing errors.

## **SPECIFICATIONS**

Torque Ranges: 300 ft. lbs. - 700 ft. lbs. Speed: 30 RPM Weight: 12.0 lbs. Square Drive: 0.75" Noise Level: 80 dB Repeatability: +/-2% Accuracy: +/-4%

### **DIMENSIONS**







With FRL unit, 12' hose and fittings



### SUITABLE REACTION ARMS



RADTORQUE.COM

### **NEW WORLD TECHNOLOGIES INC**

30580 PROGRESSIVE WAY | ABBOTSFORD, BC V2T 6Z2 | CANADA | 1.800.983.0044