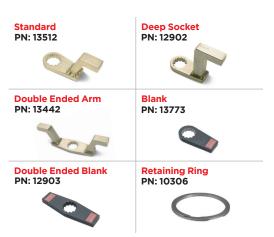

# RAD TRANSDUCER VERIFICATION 7GX-R TV

Part Number: 21953



android app on Google play

Bluetooth connectivity to

your smart phone or tablet

The RAD Transducer Verification Tool solves the problem of incorrect air supply and wrong tool operation causing differences in torque output. This tool provides a visual indication showing if the torque is within the set target, therefore reducing errors.

## **SPECIFICATIONS**

Torque Ranges: 300 ft. lbs. - 700 ft. lbs. Speed: 30 RPM Weight: 12.0 lbs. Square Drive: 0.75" Noise Level: 80 dB Repeatability: +/-2% Accuracy: +/-4%

### **DIMENSIONS**







With FRL unit, 12' hose and fittings



### SUITABLE REACTION ARMS



RADTORQUE.COM

### **NEW WORLD TECHNOLOGIES INC**

30580 PROGRESSIVE WAY | ABBOTSFORD, BC V2T 6Z2 | CANADA | 1.800.983.0044