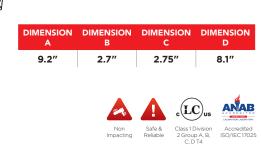

# RAD TRANSDUCER VERIFICATION 15DX TV

Part Number: 22885



android app on Google play

Bluetooth connectivity to

your smart phone or tablet

The RAD Transducer Verification Tool solves the problem of incorrect air supply and wrong tool operation causing differences in torque output. This tool provides a visual indication showing if the torque is within the set target, therefore reducing errors.

## **SPECIFICATIONS**

Torque Ranges: 300 ft. lbs. – 1500 ft. lbs. Speed: 10 RPM Weight: 8.6 lbs. Square Drive: 1.0" Noise Level: 80 dB Repeatability: +/-2% Accuracy: +/-4%

### **DIMENSIONS**







With FRL unit, 12' hose and fittings



### SUITABLE REACTION ARMS



RADTORQUE.COM

#### **NEW WORLD TECHNOLOGIES INC**

30580 PROGRESSIVE WAY | ABBOTSFORD, BC V2T 6Z2 | CANADA | 1.800.983.0044