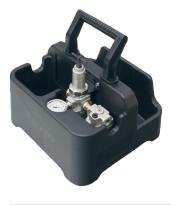

# RAD TRANSDUCER VERIFICATION 15DX TV

Part Number: 22885

android app on Google play

Bluetooth connectivity to

your smart phone or tablet

The RAD Transducer Verification Tool solves the problem of incorrect air supply and wrong tool operation causing differences in torque output. This tool provides a visual indication showing if the torque is within the set target, therefore reducing errors.