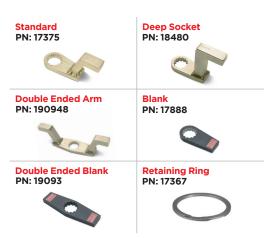

# RAD TRANSDUCER VERIFICATION 15DX TV

Part Number: 22885



android app on Google play

Bluetooth connectivity to

your smart phone or tablet

The RAD Transducer Verification Tool solves the problem of incorrect air supply and wrong tool operation causing differences in torque output. This tool provides a visual indication showing if the torque is within the set target, therefore reducing errors.

## **SPECIFICATIONS**

Torque Ranges: 300 ft. lbs. – 1500 ft. lbs. Speed: 10 RPM Weight: 8.6 lbs. Square Drive: 1.0" Noise Level: 80 dB Repeatability: +/-2% Accuracy: +/-4%

### **DIMENSIONS**







With FRL unit, 12' hose and fittings



### SUITABLE REACTION ARMS



RADTORQUE.COM

#### **NEW WORLD TECHNOLOGIES INC**

30580 PROGRESSIVE WAY | ABBOTSFORD, BC V2T 6Z2 | CANADA | 1.800.983.0044