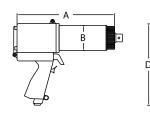

# RAD TRANSDUCER VERIFICATION 15DX TV

Part Number: 22885



android app on Google play

Bluetooth connectivity to

your smart phone or tablet

The RAD Transducer Verification Tool solves the problem of incorrect air supply and wrong tool operation causing differences in torque output. This tool provides a visual indication showing if the torque is within the set target, therefore reducing errors.

## **SPECIFICATIONS**

Torque Ranges: 300 ft. lbs. – 1500 ft. lbs. Speed: 10 RPM Weight: 8.6 lbs. Square Drive: 1.0" Noise Level: 80 dB Repeatability: +/-2% Accuracy: +/-4%

### **DIMENSIONS**







With FRL unit, 12' hose and fittings



### SUITABLE REACTION ARMS



RADTORQUE.COM

#### **NEW WORLD TECHNOLOGIES INC**

30580 PROGRESSIVE WAY | ABBOTSFORD, BC V2T 6Z2 | CANADA | 1.800.983.0044