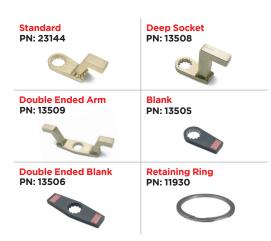

# RAD SINGLE SPEED 80DX

Part Number: 18558



More than 25 years of experience in gearbox engineering and design has brought about our latest generation in planetary gearboxes – RAD Single Speed. Designed for extreme duty use in a variety of industries worldwide.

### **SPECIFICATIONS**

Torque Ranges: 2500 ft. lbs. – 8000 ft. lbs. Speed: 4 RPM Weight: 30.5 lbs. Square Drive: 1.5" Noise Level: 85 dB Repeatability: +/-2% Accuracy: +/-4%

### DIMENSIONS





### **Included Tool Holder**

With FRL unit, 12' hose and fittings



## SUITABLE REACTION ARMS



### RADTORQUE.COM

### **NEW WORLD TECHNOLOGIES INC**

30580 PROGRESSIVE WAY | ABBOTSFORD, BC V2T 6Z2 | CANADA | 1.800.983.0044