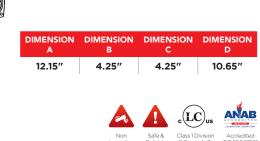

# RAD SINGLE SPEED 80DX

Part Number: 18558



More than 25 years of experience in gearbox engineering and design has brought about our latest generation in planetary gearboxes – RAD Single Speed. Designed for extreme duty use in a variety of industries worldwide.

### **SPECIFICATIONS**

Torque Ranges: 2500 ft. lbs. – 8000 ft. lbs. Speed: 4 RPM Weight: 30.5 lbs. Square Drive: 1.5" Noise Level: 85 dB Repeatability: +/-2% Accuracy: +/-4%

### DIMENSIONS





### **Included Tool Holder**

With FRL unit, 12' hose and fittings



## SUITABLE REACTION ARMS



### RADTORQUE.COM

### **NEW WORLD TECHNOLOGIES INC**

30580 PROGRESSIVE WAY | ABBOTSFORD, BC V2T 6Z2 | CANADA | 1.800.983.0044