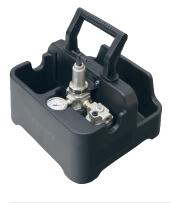

# RAD SINGLE SPEED 80DX

Part Number: 18558



More than 25 years of experience in gearbox engineering and design has brought about our latest generation in planetary gearboxes – RAD Single Speed. Designed for extreme duty use in a variety of industries worldwide.

### **SPECIFICATIONS**

Torque Ranges: 2500 ft. lbs. – 8000 ft. lbs. Speed: 4 RPM Weight: 30.5 lbs. Square Drive: 1.5" Noise Level: 85 dB Repeatability: +/-2% Accuracy: +/-4%

### DIMENSIONS





### **Included Tool Holder**

With FRL unit, 12' hose and fittings



## SUITABLE REACTION ARMS



### RADTORQUE.COM

### **NEW WORLD TECHNOLOGIES INC**

30580 PROGRESSIVE WAY | ABBOTSFORD, BC V2T 6Z2 | CANADA | 1.800.983.0044