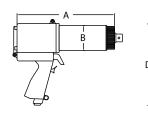

# RAD SINGLE SPEED 7GX

Part Number: 12814



More than 25 years of experience in gearbox engineering and design has brought about our latest generation in planetary gearboxes – RAD Single Speed. Designed for extreme duty use in a variety of industries worldwide.

# **SPECIFICATIONS**

Torque Ranges: 100 ft. lbs. – 700 ft. lbs. Speed: 30 RPM Weight: 8.0 lbs. Square Drive: 0.75" Noise Level: 80 dB Repeatability: +/-2% Accuracy: +/-4%

# DIMENSIONS





#### **Included Tool Holder**

With FRL unit, 12' hose and fittings



# SUITABLE REACTION ARMS



RADTORQUE.COM

# **NEW WORLD TECHNOLOGIES INC**

30580 PROGRESSIVE WAY | ABBOTSFORD, BC V2T 6Z2 | CANADA | 1.800.983.0044