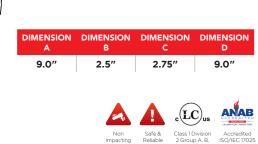

# RAD SINGLE SPEED 7GX

Part Number: 12814



More than 25 years of experience in gearbox engineering and design has brought about our latest generation in planetary gearboxes – RAD Single Speed. Designed for extreme duty use in a variety of industries worldwide.

# **SPECIFICATIONS**

Torque Ranges: 100 ft. lbs. – 700 ft. lbs. Speed: 30 RPM Weight: 8.0 lbs. Square Drive: 0.75" Noise Level: 80 dB Repeatability: +/-2% Accuracy: +/-4%

# DIMENSIONS





#### **Included Tool Holder**

With FRL unit, 12' hose and fittings



# SUITABLE REACTION ARMS



RADTORQUE.COM

# **NEW WORLD TECHNOLOGIES INC**

30580 PROGRESSIVE WAY | ABBOTSFORD, BC V2T 6Z2 | CANADA | 1.800.983.0044