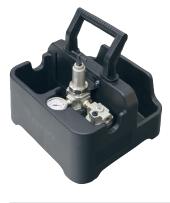

# RAD SINGLE SPEED 7GX

Part Number: 12814



More than 25 years of experience in gearbox engineering and design has brought about our latest generation in planetary gearboxes – RAD Single Speed. Designed for extreme duty use in a variety of industries worldwide.

# **SPECIFICATIONS**

Torque Ranges: 100 ft. lbs. – 700 ft. lbs. Speed: 30 RPM Weight: 8.0 lbs. Square Drive: 0.75" Noise Level: 80 dB Repeatability: +/-2% Accuracy: +/-4%

# DIMENSIONS





#### **Included Tool Holder**

With FRL unit, 12' hose and fittings



# SUITABLE REACTION ARMS



RADTORQUE.COM

# **NEW WORLD TECHNOLOGIES INC**

30580 PROGRESSIVE WAY | ABBOTSFORD, BC V2T 6Z2 | CANADA | 1.800.983.0044