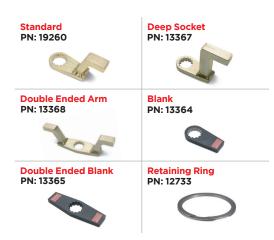

# RAD SINGLE SPEED 7GX

Part Number: 12814



More than 25 years of experience in gearbox engineering and design has brought about our latest generation in planetary gearboxes – RAD Single Speed. Designed for extreme duty use in a variety of industries worldwide.

# **SPECIFICATIONS**

Torque Ranges: 100 ft. lbs. – 700 ft. lbs. Speed: 30 RPM Weight: 8.0 lbs. Square Drive: 0.75" Noise Level: 80 dB Repeatability: +/-2% Accuracy: +/-4%

# DIMENSIONS





#### **Included Tool Holder**

With FRL unit, 12' hose and fittings



# SUITABLE REACTION ARMS



RADTORQUE.COM

# **NEW WORLD TECHNOLOGIES INC**

30580 PROGRESSIVE WAY | ABBOTSFORD, BC V2T 6Z2 | CANADA | 1.800.983.0044