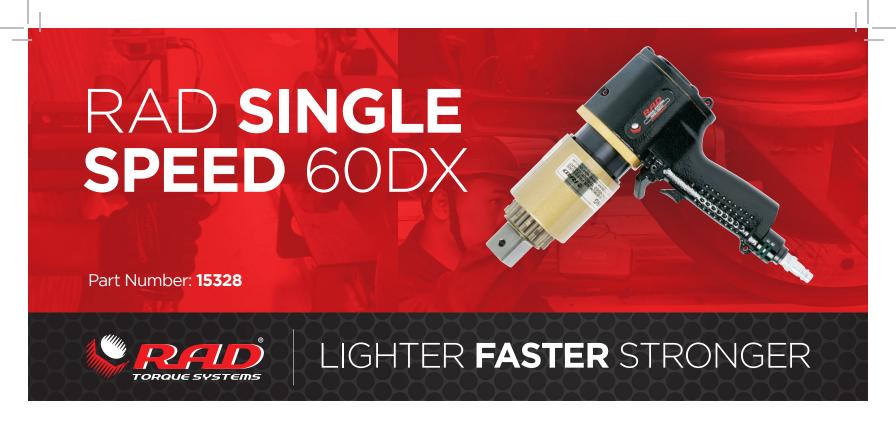

More than 25 years of experience in gearbox engineering and design has brought about our latest generation in planetary gearboxes - RAD Single Speed. Designed for extreme duty use in a variety of industries worldwide.

## **SPECIFICATIONS**

Torque Ranges: 2000 ft. lbs. - 6000 ft. lbs.

Speed: 6.6 RPM Weight: 27.6 lbs. Square Drive: 1.5" Noise Level: 85 dB Repeatability: +/-2% Accuracy: +/-4%