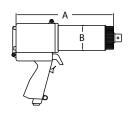

## **DIMENSIONS**

| DIMENSION | DIMENSION | DIMENSION | DIMENSION |
|-----------|-----------|-----------|-----------|
| A         | B         | C         | D         |
| 13.7"     | 4.0"      | 4.0"      | 10.9"     |