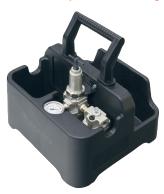

More than 25 years of experience in gearbox engineering and design has brought about our latest generation in planetary gearboxes - RAD Single Speed. Designed for extreme duty use in a variety of industries worldwide.

## **SPECIFICATIONS**

Torque Ranges: 2000 ft. lbs. - 6000 ft. lbs.

Speed: 6.6 RPM Weight: 27.6 lbs. Square Drive: 1.5" Noise Level: 85 dB Repeatability: +/-2% Accuracy: +/-4%

## **DIMENSIONS**





| DIMENSION | DIMENSION | DIMENSION | DIMENSION |
|-----------|-----------|-----------|-----------|
| A         | B         | C         | D         |
| 13.7"     | 4.0"      | 4.0"      | 10.9"     |









## **Included Tool Holder**

With FRL unit, 12' hose and fittings



## SUITABLE REACTION ARMS

Standard **Deep Socket** PN: 15375 PN: 15788 **Double Ended Arm** PN: 15790





**Double Ended Blank** PN: 15789



**Retaining Ring**