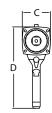

## **DIMENSIONS**

| DIMENSION | DIMENSION | DIMENSION | DIMENSION |
|-----------|-----------|-----------|-----------|
| A         | B         | C         | D         |
| 13.7"     | 4.0"      | 4.0"      | 10.9"     |