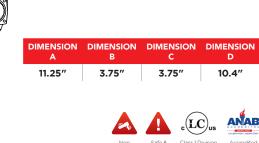

# RAD SINGLE SPEED 50DX

Part Number: 20248



More than 25 years of experience in gearbox engineering and design has brought about our latest generation in planetary gearboxes – RAD Single Speed. Designed for extreme duty use in a variety of industries worldwide.

### **SPECIFICATIONS**

Torque Ranges: 1500 ft. lbs. – 5000 ft. lbs. Speed: 6.7 RPM Weight: 23.5 lbs. Square Drive: 1.5" Noise Level: 85 dB Repeatability: +/-2% Accuracy: +/-4%

# DIMENSIONS





### **Included Tool Holder**

With FRL unit, 12' hose and fittings



# SUITABLE REACTION ARMS



RADTORQUE.COM

# **NEW WORLD TECHNOLOGIES INC**

30580 PROGRESSIVE WAY | ABBOTSFORD, BC V2T 6Z2 | CANADA | 1.800.983.0044