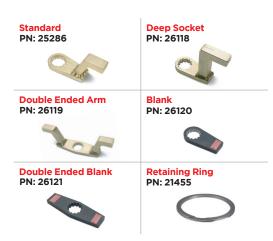

# RAD SINGLE SPEED 50DX

Part Number: 20248



More than 25 years of experience in gearbox engineering and design has brought about our latest generation in planetary gearboxes – RAD Single Speed. Designed for extreme duty use in a variety of industries worldwide.

### **SPECIFICATIONS**

Torque Ranges: 1500 ft. lbs. – 5000 ft. lbs. Speed: 6.7 RPM Weight: 23.5 lbs. Square Drive: 1.5" Noise Level: 85 dB Repeatability: +/-2% Accuracy: +/-4%

# DIMENSIONS





### **Included Tool Holder**

With FRL unit, 12' hose and fittings



# SUITABLE REACTION ARMS



RADTORQUE.COM

# **NEW WORLD TECHNOLOGIES INC**

30580 PROGRESSIVE WAY | ABBOTSFORD, BC V2T 6Z2 | CANADA | 1.800.983.0044