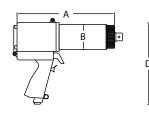

# RAD SINGLE Speed 350SL

Part Number: 12316



More than 25 years of experience in gearbox engineering and design has brought about our latest generation in planetary gearboxes – RAD Single Speed. Designed for extreme duty use in a variety of industries worldwide.

### **SPECIFICATIONS**

Torque Ranges: 50 ft. lbs. – 350 ft. lbs. Speed: 65 RPM Weight: 6.0 lbs. Square Drive: 0.75" Noise Level: 80 dB Repeatability: +/-2% Accuracy: +/-4%

### DIMENSIONS





### **Included Tool Holder**

With FRL unit, 12' hose and fittings



## SUITABLE REACTION ARMS



### RADTORQUE.COM

### **NEW WORLD TECHNOLOGIES INC**

30580 PROGRESSIVE WAY | ABBOTSFORD, BC V2T 6Z2 | CANADA | 1.800.983.0044