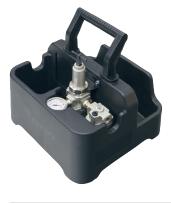

# RAD SINGLE Speed 350SL

Part Number: 12316



More than 25 years of experience in gearbox engineering and design has brought about our latest generation in planetary gearboxes – RAD Single Speed. Designed for extreme duty use in a variety of industries worldwide.

### **SPECIFICATIONS**

Torque Ranges: 50 ft. lbs. – 350 ft. lbs. Speed: 65 RPM Weight: 6.0 lbs. Square Drive: 0.75" Noise Level: 80 dB Repeatability: +/-2% Accuracy: +/-4%

### DIMENSIONS





### **Included Tool Holder**

With FRL unit, 12' hose and fittings



## SUITABLE REACTION ARMS



### RADTORQUE.COM

### **NEW WORLD TECHNOLOGIES INC**

30580 PROGRESSIVE WAY | ABBOTSFORD, BC V2T 6Z2 | CANADA | 1.800.983.0044