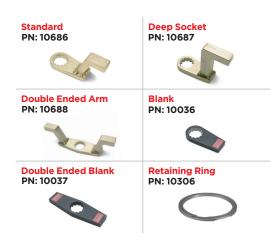

# RAD SINGLE Speed 350SL

Part Number: 12316



More than 25 years of experience in gearbox engineering and design has brought about our latest generation in planetary gearboxes – RAD Single Speed. Designed for extreme duty use in a variety of industries worldwide.

### **SPECIFICATIONS**

Torque Ranges: 50 ft. lbs. – 350 ft. lbs. Speed: 65 RPM Weight: 6.0 lbs. Square Drive: 0.75" Noise Level: 80 dB Repeatability: +/-2% Accuracy: +/-4%

### DIMENSIONS





### **Included Tool Holder**

With FRL unit, 12' hose and fittings



## SUITABLE REACTION ARMS



### RADTORQUE.COM

### **NEW WORLD TECHNOLOGIES INC**

30580 PROGRESSIVE WAY | ABBOTSFORD, BC V2T 6Z2 | CANADA | 1.800.983.0044