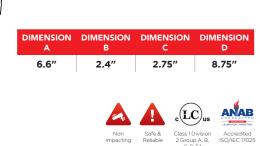

### **SPECIFICATIONS**

Torque Ranges: 50 ft. lbs. – 350 ft. lbs. Speed: 65 RPM Weight: 6.0 lbs. Square Drive: 0.75" Noise Level: 80 dB Repeatability: +/-2% Accuracy: +/-4%