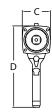

## **DIMENSIONS**

| DIMENSION | DIMENSION | DIMENSION | DIMENSION |
|-----------|-----------|-----------|-----------|
| A         | B         | C         | D         |
| 12.5"     | 3.4"      | 3.7"      | 10.8"     |