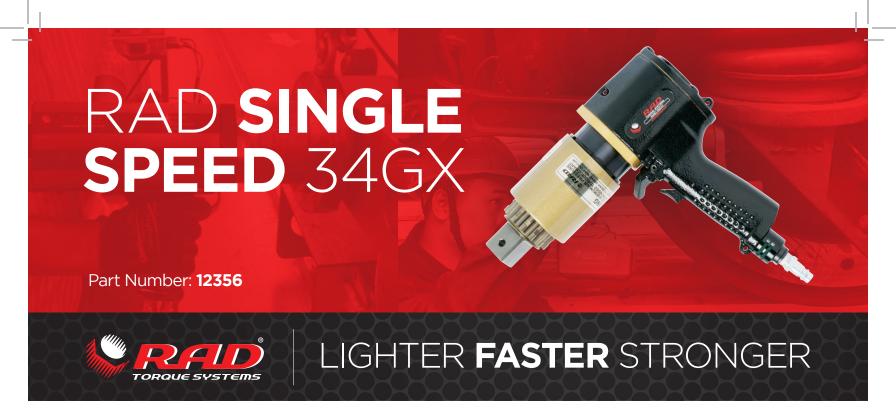

More than 25 years of experience in gearbox engineering and design has brought about our latest generation in planetary gearboxes - RAD Single Speed. Designed for extreme duty use in a variety of industries worldwide.

## **SPECIFICATIONS**

Torque Ranges: 1000 ft. lbs. - 3400 ft. lbs. Speed: 12 RPM Weight: 20.0 lbs. Square Drive: 1.0" or 1.5" Noise Level: 85 dB Repeatability: +/-2% Accuracy: +/-4%