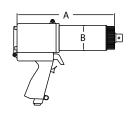

## **DIMENSIONS**

| DIMENSION | DIMENSION | DIMENSION | DIMENSION |
|-----------|-----------|-----------|-----------|
| A         | B         | C         | D         |
| 12.5"     | 3.4"      | 3.7"      | 10.8"     |