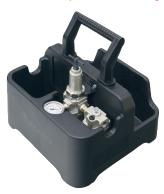

# LIGHTER FASTER STRONGER

More than 25 years of experience in gearbox engineering and design has brought about our latest generation in planetary gearboxes - RAD Single Speed. Designed for extreme duty use in a variety of industries worldwide.

## **SPECIFICATIONS**

Torque Ranges: 500 ft. lbs. - 2500 ft. lbs. Speed: 9 RPM

Weight: 13.5 lbs. Square Drive: 1.0" Noise Level: 85 dB Repeatability: +/-2% Accuracy: +/-4%

#### **DIMENSIONS**





| DIMENSION | DIMENSION | DIMENSION | DIMENSION |
|-----------|-----------|-----------|-----------|
| A         | B         | C         | D         |
| 9.7"      | 3.1"      | 3.3"      | 9.5"      |









#### **Included Tool Holder**

With FRL unit, 12' hose and fittings



### SUITABLE REACTION ARMS

PN: 18250

Standard



**Double Ended Arm** PN: 10516