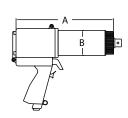

#### **DIMENSIONS**

| DIMENSION | DIMENSION | DIMENSION | DIMENSION |
|-----------|-----------|-----------|-----------|
| A         | B         | C         | D         |
| 9.7"      | 3.1"      | 3.3"      | 9.5"      |