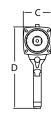

#### **DIMENSIONS**

| DIMENSION | DIMENSION | DIMENSION | DIMENSION |
|-----------|-----------|-----------|-----------|
| A         | B         | C         | D         |
| 9.7"      | 3.1"      | 3.3"      | 9.5"      |