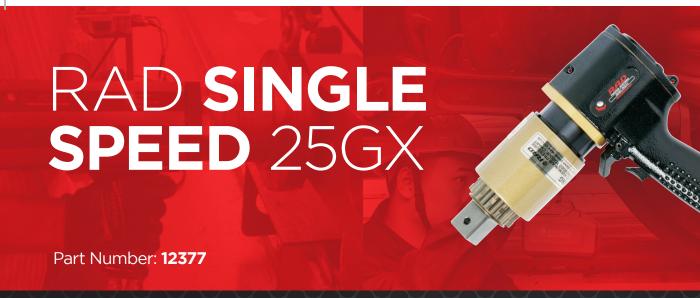

# LIGHTER FASTER STRONGER

More than 25 years of experience in gearbox engineering and design has brought about our latest generation in planetary gearboxes - RAD Single Speed. Designed for extreme duty use in a variety of industries worldwide.

## **SPECIFICATIONS**

Torque Ranges: 500 ft. lbs. - 2500 ft. lbs. Speed: 9 RPM

Weight: 13.5 lbs. Square Drive: 1.0" Noise Level: 85 dB Repeatability: +/-2% Accuracy: +/-4%