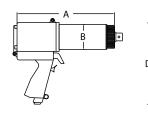

# RAD SINGLE SPEED 15DX

Part Number: 17328



More than 25 years of experience in gearbox engineering and design has brought about our latest generation in planetary gearboxes – RAD Single Speed. Designed for extreme duty use in a variety of industries worldwide.

# **SPECIFICATIONS**

Torque Ranges: 300 ft. lbs. - 1500 ft. lbs. Speed: 10 RPM Weight: 8.6 lbs. Square Drive: 1.0" Noise Level: 80 dB Repeatability: +/-2% Accuracy: +/-4%

# DIMENSIONS





#### **Included Tool Holder**

With FRL unit, 12' hose and fittings



# SUITABLE REACTION ARMS



RADTORQUE.COM

# **NEW WORLD TECHNOLOGIES INC**

30580 PROGRESSIVE WAY | ABBOTSFORD, BC V2T 6Z2 | CANADA | 1.800.983.0044