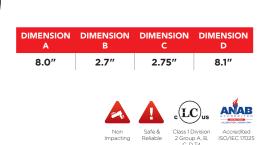

# **SPECIFICATIONS**

Torque Ranges: 300 ft. lbs. - 1500 ft. lbs. Speed: 10 RPM Weight: 8.6 lbs. Square Drive: 1.0" Noise Level: 80 dB Repeatability: +/-2% Accuracy: +/-4%

# DIMENSIONS