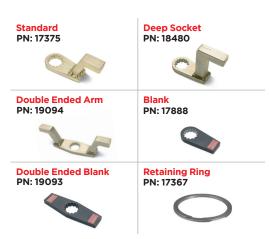

# RAD SINGLE SPEED 15DX

Part Number: 17328



More than 25 years of experience in gearbox engineering and design has brought about our latest generation in planetary gearboxes – RAD Single Speed. Designed for extreme duty use in a variety of industries worldwide.

# **SPECIFICATIONS**

Torque Ranges: 300 ft. lbs. - 1500 ft. lbs. Speed: 10 RPM Weight: 8.6 lbs. Square Drive: 1.0" Noise Level: 80 dB Repeatability: +/-2% Accuracy: +/-4%

# DIMENSIONS





#### **Included Tool Holder**

With FRL unit, 12' hose and fittings



# SUITABLE REACTION ARMS



RADTORQUE.COM

# **NEW WORLD TECHNOLOGIES INC**

30580 PROGRESSIVE WAY | ABBOTSFORD, BC V2T 6Z2 | CANADA | 1.800.983.0044