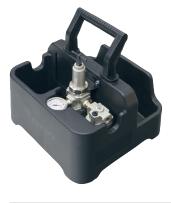

# RAD SINGLE SPEED 15DX

Part Number: 17328



More than 25 years of experience in gearbox engineering and design has brought about our latest generation in planetary gearboxes – RAD Single Speed. Designed for extreme duty use in a variety of industries worldwide.

# **SPECIFICATIONS**

Torque Ranges: 300 ft. lbs. - 1500 ft. lbs. Speed: 10 RPM Weight: 8.6 lbs. Square Drive: 1.0" Noise Level: 80 dB Repeatability: +/-2% Accuracy: +/-4%

# DIMENSIONS





#### **Included Tool Holder**

With FRL unit, 12' hose and fittings



# SUITABLE REACTION ARMS



RADTORQUE.COM

# **NEW WORLD TECHNOLOGIES INC**

30580 PROGRESSIVE WAY | ABBOTSFORD, BC V2T 6Z2 | CANADA | 1.800.983.0044