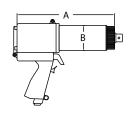

## **DIMENSIONS**

| DIMENSION | DIMENSION | DIMENSION | DIMENSION |
|-----------|-----------|-----------|-----------|
| A         | B         | C         | D         |
| 13.9"     | 5.0"      | 5.0"      | 11.07"    |