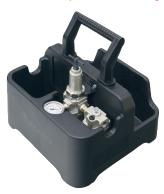

More than 25 years of experience in gearbox engineering and design has brought about our latest generation in planetary gearboxes - RAD Single Speed. Designed for extreme duty use in a variety of industries worldwide.

## **SPECIFICATIONS**

Torque Ranges: 4000 ft. lbs. - 11000 ft. lbs.

Speed: 3 RPM Weight: 42.0 lbs. Square Drive: 1.5" Noise Level: 85 dB Repeatability: +/-2% Accuracy: +/-4%

## **DIMENSIONS**





| DIMENSION | DIMENSION | DIMENSION | DIMENSION |
|-----------|-----------|-----------|-----------|
| A         | B         | C         | D         |
| 13.9"     | 5.0"      | 5.0"      | 11.07"    |









## **Included Tool Holder**

With FRL unit, 12' hose and fittings



## SUITABLE REACTION ARMS

PN: 23776

Standard



**Deep Socket** PN: 26157



**Double Ended Arm** PN: 26158



**Blank** PN: 26159



**Double Ended Blank** PN: 26160



**Retaining Ring**