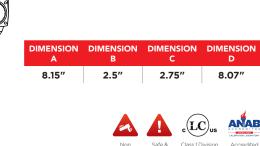

# RAD SINGLE SPEED 10GX

Part Number: 12818



More than 25 years of experience in gearbox engineering and design has brought about our latest generation in planetary gearboxes – RAD Single Speed. Designed for extreme duty use in a variety of industries worldwide.

# **SPECIFICATIONS**

Torque Ranges: 200 ft. lbs. – 1000 ft. lbs. Speed: 20 RPM Weight: 8.0 lbs. Square Drive: 0.75" Noise Level: 80 dB Repeatability: +/-2% Accuracy: +/-4%

# DIMENSIONS





### **Included Tool Holder**

With FRL unit, 12' hose and fittings



# SUITABLE REACTION ARMS



### RADTORQUE.COM

# **NEW WORLD TECHNOLOGIES INC**

30580 PROGRESSIVE WAY | ABBOTSFORD, BC V2T 6Z2 | CANADA | 1.800.983.0044