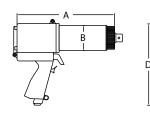

# RAD SINGLE SPEED 10GX

Part Number: 12818



More than 25 years of experience in gearbox engineering and design has brought about our latest generation in planetary gearboxes – RAD Single Speed. Designed for extreme duty use in a variety of industries worldwide.

# **SPECIFICATIONS**

Torque Ranges: 200 ft. lbs. – 1000 ft. lbs. Speed: 20 RPM Weight: 8.0 lbs. Square Drive: 0.75" Noise Level: 80 dB Repeatability: +/-2% Accuracy: +/-4%

# DIMENSIONS





### **Included Tool Holder**

With FRL unit, 12' hose and fittings



# SUITABLE REACTION ARMS



### RADTORQUE.COM

# **NEW WORLD TECHNOLOGIES INC**

30580 PROGRESSIVE WAY | ABBOTSFORD, BC V2T 6Z2 | CANADA | 1.800.983.0044