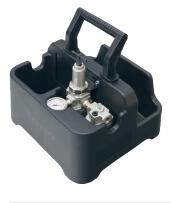

# RAD SINGLE SPEED 10GX

Part Number: 12818



More than 25 years of experience in gearbox engineering and design has brought about our latest generation in planetary gearboxes – RAD Single Speed. Designed for extreme duty use in a variety of industries worldwide.

# **SPECIFICATIONS**

Torque Ranges: 200 ft. lbs. – 1000 ft. lbs. Speed: 20 RPM Weight: 8.0 lbs. Square Drive: 0.75" Noise Level: 80 dB Repeatability: +/-2% Accuracy: +/-4%

# DIMENSIONS





### **Included Tool Holder**

With FRL unit, 12' hose and fittings



# SUITABLE REACTION ARMS



### RADTORQUE.COM

# **NEW WORLD TECHNOLOGIES INC**

30580 PROGRESSIVE WAY | ABBOTSFORD, BC V2T 6Z2 | CANADA | 1.800.983.0044