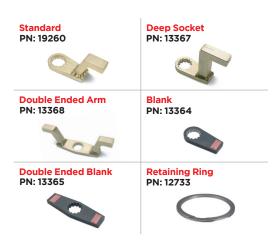

# RAD SINGLE SPEED 10GX

Part Number: 12818



More than 25 years of experience in gearbox engineering and design has brought about our latest generation in planetary gearboxes – RAD Single Speed. Designed for extreme duty use in a variety of industries worldwide.

# **SPECIFICATIONS**

Torque Ranges: 200 ft. lbs. – 1000 ft. lbs. Speed: 20 RPM Weight: 8.0 lbs. Square Drive: 0.75" Noise Level: 80 dB Repeatability: +/-2% Accuracy: +/-4%

# DIMENSIONS





### **Included Tool Holder**

With FRL unit, 12' hose and fittings



# SUITABLE REACTION ARMS



### RADTORQUE.COM

# **NEW WORLD TECHNOLOGIES INC**

30580 PROGRESSIVE WAY | ABBOTSFORD, BC V2T 6Z2 | CANADA | 1.800.983.0044