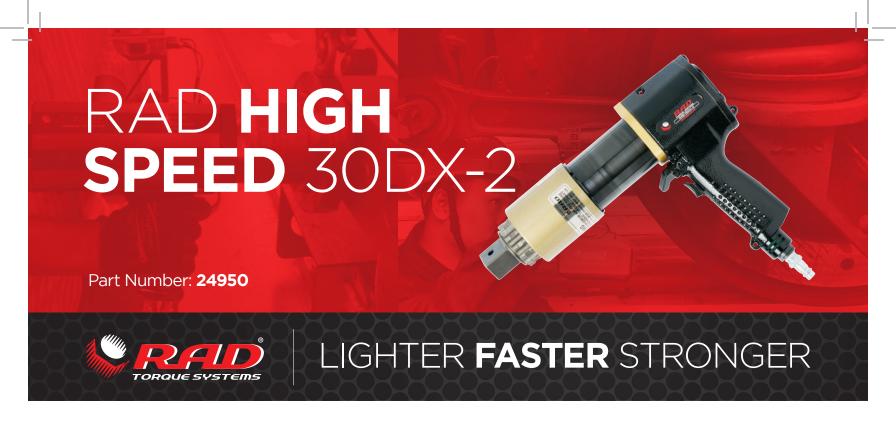

More than 25 years of experience in gearbox engineering and design has brought about our latest generation in planetary gearboxes – RAD Single Speed. Designed for extreme duty use in a variety of industries worldwide.

## **SPECIFICATIONS**

Torque Ranges: 1000 ft. lbs. - 3000 ft. lbs. Speed: 49 RPM Weight: 16.1 lbs. Square Drive: 1.0" Noise Level: 80 dB

Repeatability: +/-2% Accuracy: +/-4%