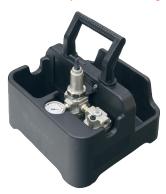

More than 25 years of experience in gearbox engineering and design has brought about our latest generation in planetary gearboxes – RAD Single Speed. Designed for extreme duty use in a variety of industries worldwide.

## **SPECIFICATIONS**

Torque Ranges: 1000 ft. lbs. - 3000 ft. lbs. Speed: 49 RPM Weight: 16.1 lbs. Square Drive: 1.0" Noise Level: 80 dB

Repeatability: +/-2% Accuracy: +/-4%

## **DIMENSIONS**





| DIMENSION | DIMENSION | DIMENSION | DIMENSION |
|-----------|-----------|-----------|-----------|
| Α         | В         | С         | D         |
| 12 2"     | 3 2"      | 2 75"     | 9.5"      |









## **Included Tool Holder**

With FRL unit, 12' hose and fittings



## **SUITABLE REACTION ARMS**

PN: 21482

Standard



Double Ended Arm PN: 25437







Double Ended Blank PN: 25016



Retaining Ring PN: 21474