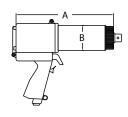

## **DIMENSIONS**

| DIMENSION | DIMENSION | DIMENSION | DIMENSION |
|-----------|-----------|-----------|-----------|
| Α         | В         | С         | D         |
| 12 2"     | 3 2"      | 2 75"     | 9.5"      |