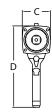

## **DIMENSIONS**

| DIMENSION | DIMENSION | DIMENSION | DIMENSION |
|-----------|-----------|-----------|-----------|
| Α         | В         | С         | D         |
| 12 2"     | 3 2"      | 2 75"     | 9.5"      |