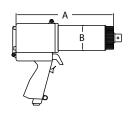

## **DIMENSIONS**

| DIMENSION | DIMENSION | DIMENSION | DIMENSION |
|-----------|-----------|-----------|-----------|
| A         | B         | C         | D         |
| 12"       | 3.1"      | 3.3"      | 10.0"     |