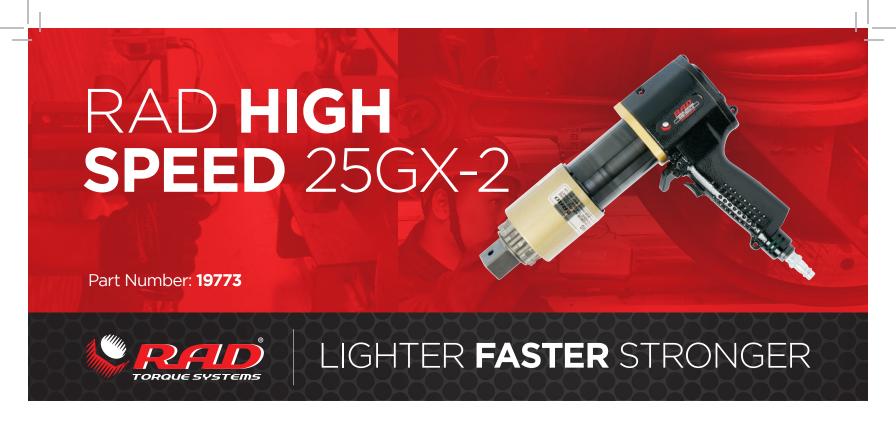

More than 25 years of experience in gearbox engineering and design has brought about our latest generation in planetary gearboxes – RAD Single Speed. Designed for extreme duty use in a variety of industries worldwide.

## **SPECIFICATIONS**

Torque Ranges: 700 ft. lbs. - 2500 ft. lbs.

Speed: 44 RPM Weight: 16.6 lbs. Square Drive: 1.0" Noise Level: 80 dB Repeatability: +/-2% Accuracy: +/-4%