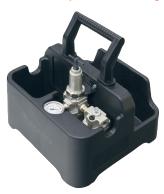

More than 25 years of experience in gearbox engineering and design has brought about our latest generation in planetary gearboxes – RAD Single Speed. Designed for extreme duty use in a variety of industries worldwide.

## **SPECIFICATIONS**

Torque Ranges: 700 ft. lbs. - 2500 ft. lbs.

Speed: 44 RPM Weight: 16.6 lbs. Square Drive: 1.0" Noise Level: 80 dB Repeatability: +/-2% Accuracy: +/-4%

## **DIMENSIONS**





| DIMENSION | DIMENSION | DIMENSION | DIMENSION |
|-----------|-----------|-----------|-----------|
| A         | B         | C         | D         |
| 12"       | 3.1"      | 3.3"      | 10.0"     |









## **Included Tool Holder**

With FRL unit, 12' hose and fittings



## **SUITABLE REACTION ARMS**

**Blank** 

Standard PN: 18250 Double Ended Arm PN: 10516



Double Ended Arm PN: 10516