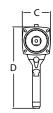

## **DIMENSIONS**

| DIMENSION | DIMENSION | DIMENSION | DIMENSION |
|-----------|-----------|-----------|-----------|
| A         | B         | C         | D         |
| 12"       | 3.1"      | 3.3"      | 10.0"     |