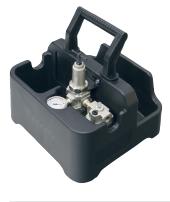

# RAD HIGH SPEED 15DX-2

Part Number: 17068

RAD

# LIGHTER FASTER STRONGER . TORQUE SYSTEMS

More than 25 years of experience in gearbox engineering and design has brought about our latest generation in planetary gearboxes - RAD Single Speed. Designed for extreme duty use in a variety of industries worldwide.

# **SPECIFICATIONS**

Torque Ranges: 500 ft. lbs. - 1500 ft. lbs. Speed: 50 RPM Weight: 10.5 lbs. Square Drive: 1.0" Noise Level: 80 dB Repeatability: +/-2% Accuracy: +/-4%

# DIMENSIONS





#### **Included Tool Holder**

With FRL unit, 12' hose and fittings



# SUITABLE REACTION ARMS



# **RADTORQUE.COM**

# **NEW WORLD TECHNOLOGIES INC**

30580 PROGRESSIVE WAY | ABBOTSFORD, BC V2T 6Z2 | CANADA | 1.800.983.0044