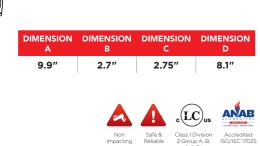

# RAD HIGH SPEED 15DX-2

Part Number: 17068

RAD

# LIGHTER FASTER STRONGER . TORQUE SYSTEMS

More than 25 years of experience in gearbox engineering and design has brought about our latest generation in planetary gearboxes - RAD Single Speed. Designed for extreme duty use in a variety of industries worldwide.

# **SPECIFICATIONS**

Torque Ranges: 500 ft. lbs. - 1500 ft. lbs. Speed: 50 RPM Weight: 10.5 lbs. Square Drive: 1.0" Noise Level: 80 dB Repeatability: +/-2% Accuracy: +/-4%

# DIMENSIONS





#### **Included Tool Holder**

With FRL unit, 12' hose and fittings



# SUITABLE REACTION ARMS



# **RADTORQUE.COM**

# **NEW WORLD TECHNOLOGIES INC**

30580 PROGRESSIVE WAY | ABBOTSFORD, BC V2T 6Z2 | CANADA | 1.800.983.0044