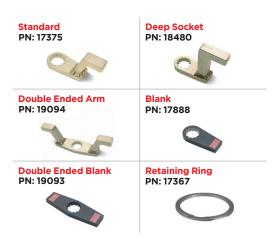

# RAD HIGH SPEED 15DX-2

Part Number: 17068

RAD

# LIGHTER FASTER STRONGER . TORQUE SYSTEMS

More than 25 years of experience in gearbox engineering and design has brought about our latest generation in planetary gearboxes - RAD Single Speed. Designed for extreme duty use in a variety of industries worldwide.

# **SPECIFICATIONS**

Torque Ranges: 500 ft. lbs. - 1500 ft. lbs. Speed: 50 RPM Weight: 10.5 lbs. Square Drive: 1.0" Noise Level: 80 dB Repeatability: +/-2% Accuracy: +/-4%

# DIMENSIONS





#### **Included Tool Holder**

With FRL unit, 12' hose and fittings



# SUITABLE REACTION ARMS



# **RADTORQUE.COM**

# **NEW WORLD TECHNOLOGIES INC**

30580 PROGRESSIVE WAY | ABBOTSFORD, BC V2T 6Z2 | CANADA | 1.800.983.0044