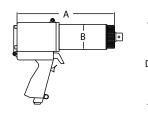

# RAD HIGH SPEED 15DX-2

Part Number: 17068

RAD

# **SPECIFICATIONS**

Torque Ranges: 500 ft. lbs. - 1500 ft. lbs. Speed: 50 RPM Weight: 10.5 lbs. Square Drive: 1.0" Noise Level: 80 dB Repeatability: +/-2% Accuracy: +/-4%

# DIMENSIONS