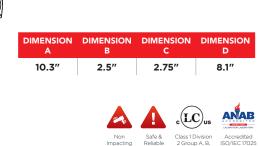

# RAD HIGH SPEED 10GX-2

Part Number: 10644

RAD

# LIGHTER FASTER STRONGER . TORQUE SYSTEMS

More than 25 years of experience in gearbox engineering and design has brought about our latest generation in planetary gearboxes - RAD Single Speed. Designed for extreme duty use in a variety of industries worldwide.

#### **SPECIFICATIONS**

Torque Ranges: 350 ft. lbs. - 1000 ft. lbs. Speed: 85 RPM Weight: 9.9 lbs. Square Drive: 0.75" Noise Level: 80 dB Repeatability: +/-2% Accuracy: +/-4%

## DIMENSIONS





#### **Included Tool Holder**

With FRL unit, 12' hose and fittings



## SUITABLE REACTION ARMS



#### **RADTORQUE.COM**

#### **NEW WORLD TECHNOLOGIES INC**

30580 PROGRESSIVE WAY | ABBOTSFORD, BC V2T 6Z2 | CANADA | 1.800.983.0044