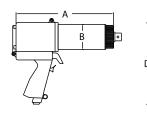

# RAD HIGH SPEED 10GX-2

Part Number: 10644

RAD

# LIGHTER FASTER STRONGER . TORQUE SYSTEMS

More than 25 years of experience in gearbox engineering and design has brought about our latest generation in planetary gearboxes - RAD Single Speed. Designed for extreme duty use in a variety of industries worldwide.

#### **SPECIFICATIONS**

Torque Ranges: 350 ft. lbs. - 1000 ft. lbs. Speed: 85 RPM Weight: 9.9 lbs. Square Drive: 0.75" Noise Level: 80 dB Repeatability: +/-2% Accuracy: +/-4%

## DIMENSIONS





#### **Included Tool Holder**

With FRL unit, 12' hose and fittings



## SUITABLE REACTION ARMS



#### **RADTORQUE.COM**

#### **NEW WORLD TECHNOLOGIES INC**

30580 PROGRESSIVE WAY | ABBOTSFORD, BC V2T 6Z2 | CANADA | 1.800.983.0044