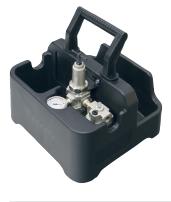

# RAD HIGH SPEED 10GX-2

Part Number: 10644

RAD

# LIGHTER FASTER STRONGER . TORQUE SYSTEMS

More than 25 years of experience in gearbox engineering and design has brought about our latest generation in planetary gearboxes - RAD Single Speed. Designed for extreme duty use in a variety of industries worldwide.

#### **SPECIFICATIONS**

Torque Ranges: 350 ft. lbs. - 1000 ft. lbs. Speed: 85 RPM Weight: 9.9 lbs. Square Drive: 0.75" Noise Level: 80 dB Repeatability: +/-2% Accuracy: +/-4%

## DIMENSIONS





#### **Included Tool Holder**

With FRL unit, 12' hose and fittings



## SUITABLE REACTION ARMS



#### **RADTORQUE.COM**

#### **NEW WORLD TECHNOLOGIES INC**

30580 PROGRESSIVE WAY | ABBOTSFORD, BC V2T 6Z2 | CANADA | 1.800.983.0044