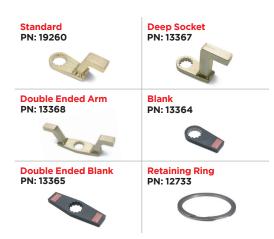

# RAD HIGH SPEED 10GX-2

Part Number: 10644

RAD

# LIGHTER FASTER STRONGER . TORQUE SYSTEMS

More than 25 years of experience in gearbox engineering and design has brought about our latest generation in planetary gearboxes - RAD Single Speed. Designed for extreme duty use in a variety of industries worldwide.

#### **SPECIFICATIONS**

Torque Ranges: 350 ft. lbs. - 1000 ft. lbs. Speed: 85 RPM Weight: 9.9 lbs. Square Drive: 0.75" Noise Level: 80 dB Repeatability: +/-2% Accuracy: +/-4%

## DIMENSIONS





#### **Included Tool Holder**

With FRL unit, 12' hose and fittings



## SUITABLE REACTION ARMS



#### **RADTORQUE.COM**

#### **NEW WORLD TECHNOLOGIES INC**

30580 PROGRESSIVE WAY | ABBOTSFORD, BC V2T 6Z2 | CANADA | 1.800.983.0044