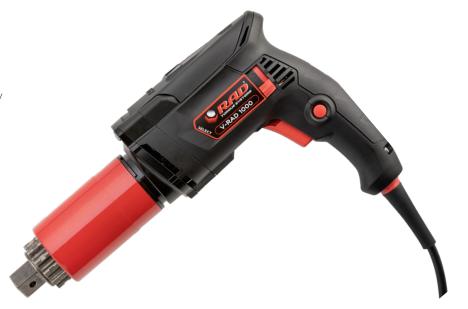

## V-RAD **SELECT**

## Quick adjust torque settings. Equal power in forward and reverse.

V-RAD Select electric series are a new generation of electric torque wrenches used for the installation or removal of heavy duty fasteners where accuracy, power, and safety are required. Quick adjust torque settings. Equal power in forward and reverse.

- Now with digital torque settings, able to increase old decrease the value by 10 ft. lbs.
- Torque ranges up to 3,000 ft. lbs.
- Available in both 120V or 230V

| PART<br>NUMBER | TOOL<br>MODEL              | DRIVE<br>SIZE | TORQUI<br>LOW | E (ft. lbs.)<br>HIGH | RPM | WEIGHT<br>(lbs.) | DIMENSION<br>A | DIMENSION<br>B | DIMENSION<br>C | DIMENSION<br>D |
|----------------|----------------------------|---------------|---------------|----------------------|-----|------------------|----------------|----------------|----------------|----------------|
| 25628          | TOOL KIT V-RAD SELECT 1000 | 0.75"         | 100           | 1000                 | 5.5 | 11               | 12.65"         | 2.5"           | 2.75"          | 8.65"          |
| 25629          | TOOL KIT V-RAD SELECT 1500 | 1.0"          | 150           | 1500                 | 5.5 | 12               | 13.5"          | 2.5"           | 2.75"          | 8.65"          |
| 25631          | TOOL KIT V-RAD SELECT 3000 | 1.0"          | 300           | 3000                 | 3.8 | 13.5             | 15.25"         | 3.2"           | 3.2"           | 8.65"          |