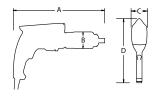

- Now with digital torque settings, able to increase old decrease the value by 10 ft. lbs.
- Torque ranges up to 3,000 ft. lbs.
- Available in both 120V or 230V

| PART<br>NUMBER | TOOL<br>MODEL              | DRIVE<br>SIZE | TORQUI<br>LOW | E (ft. lbs.)<br>HIGH | RPM | WEIGHT<br>(lbs.) | DIMENSION<br>A | DIMENSION<br>B | DIMENSION<br>C | DIMENSION<br>D |
|----------------|----------------------------|---------------|---------------|----------------------|-----|------------------|----------------|----------------|----------------|----------------|
| 25628          | TOOL KIT V-RAD SELECT 1000 | 0.75"         | 100           | 1000                 | 5.5 | 11               | 12.65"         | 2.5"           | 2.75"          | 8.65"          |
| 25629          | TOOL KIT V-RAD SELECT 1500 | 1.0"          | 150           | 1500                 | 5.5 | 12               | 13.5"          | 2.5"           | 2.75"          | 8.65"          |
| 25631          | TOOL KIT V-RAD SELECT 3000 | 1.0"          | 300           | 3000                 | 3.8 | 13.5             | 15.25"         | 3.2"           | 3.2"           | 8.65"          |