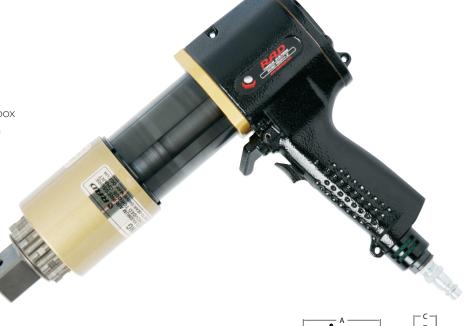

## RAD HIGH SPEED

Extreme duty torque wrenches with high RPM productivity

RAD High Speed torque wrenches incorporate a precisionengineered high-speed gearbox designed for faster run down and quick reaction point positioning on time sensitive bolting applications.

 The two-speed models feature a unique full automatic gearbox design, eliminating the time consuming switch between high and low speed gear.