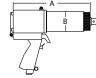

## **FRL Unit:**

- Low weight tool holder made from high-density polypropylene
- Includes pressure gauge, filter, regulator and oiler

| PART<br>NUMBER | TOOL<br>MODEL | DRIVE<br>SIZE | TORQUE<br>LOW | (ft. lbs.)<br>HIGH | RPM | WEIGHT<br>(lbs.) | NOISE<br>LEVEL | DIMENSION<br>A | DIMENSION<br>B | DIMENSION<br>C | DIMENSION<br>D |
|----------------|---------------|---------------|---------------|--------------------|-----|------------------|----------------|----------------|----------------|----------------|----------------|
| 10644          | 10GX-2        | 0.75"         | 350           | 1000               | 85  | 9.9              | 80 db          | 10.3"          | 2.5"           | 2.75"          | 8.1"           |
| 17068          | 15DX-2        | 1.0"          | 500           | 1500               | 50  | 10.5             | 80 db          | 9.9"           | 2.7"           | 2.75"          | 8.1"           |
| 19773          | 25GX-2        | 1.0"          | 700           | 2500               | 44  | 16.6             | 80 db          | 12.0"          | 3.1"           | 3.3"           | 10.0"          |
| 24950          | 30DX-2        | 1.0"          | 1000          | 3000               | 49  | 16.1             | 80 db          | 12.2"          | 3.2"           | 2.75"          | 9.5"           |