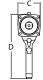

## **FRL Unit:**

- Low weight tool holder made from high-density polypropylene
- Includes pressure gauge, filter, regulator and oiler

| PART<br>NUMBER | TOOL<br>MODEL | DRIVE<br>SIZE | TORQUE<br>LOW | (ft. lbs.)<br>HIGH | RPM | WEIGHT<br>(lbs.) | NOISE<br>LEVEL | DIMENSION<br>A | DIMENSION<br>B | DIMENSION<br>C | DIMENSION<br>D |
|----------------|---------------|---------------|---------------|--------------------|-----|------------------|----------------|----------------|----------------|----------------|----------------|
| 10644          | 10GX-2        | 0.75"         | 350           | 1000               | 85  | 9.9              | 80 db          | 10.3"          | 2.5"           | 2.75"          | 8.1"           |
| 17068          | 15DX-2        | 1.0"          | 500           | 1500               | 50  | 10.5             | 80 db          | 9.9"           | 2.7"           | 2.75"          | 8.1"           |
| 19773          | 25GX-2        | 1.0"          | 700           | 2500               | 44  | 16.6             | 80 db          | 12.0"          | 3.1"           | 3.3"           | 10.0"          |
| 24950          | 30DX-2        | 1.0"          | 1000          | 3000               | 49  | 16.1             | 80 db          | 12.2"          | 3.2"           | 2.75"          | 9.5"           |